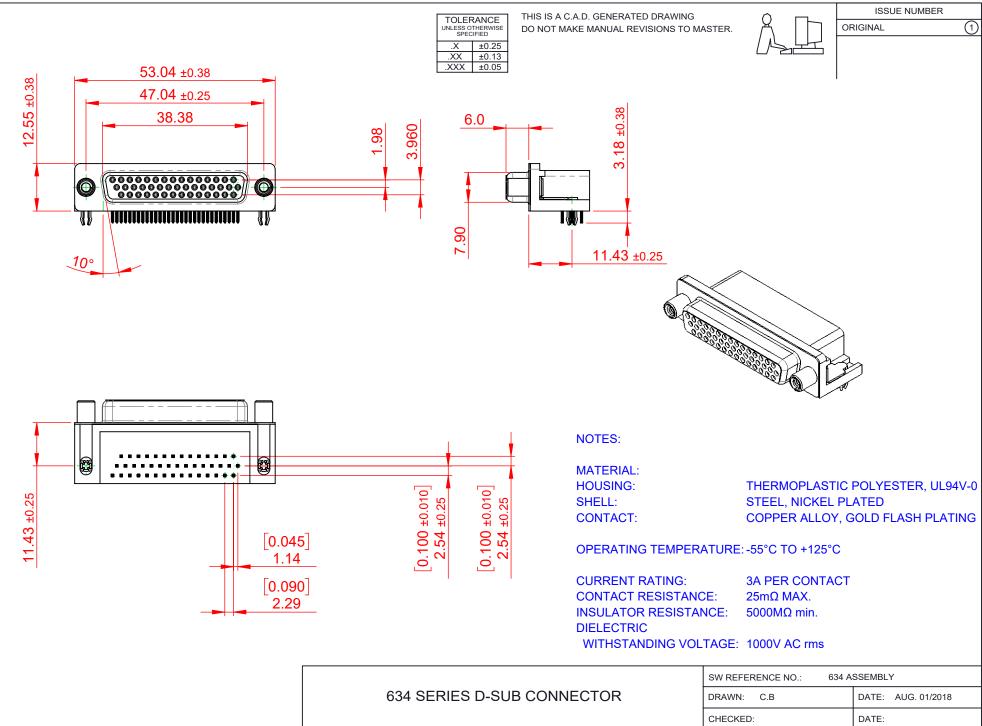

THIS SERIES FULLY CONFORMS TO THE EUROPEAN UNION DIRECTIVES 2011/65/EU FOR RoHS COMPLIANCY.

EDAC INC TORONTO, ONTARIO CANADA

THESE DRAWINGS AND SPECIFICATIONS ARE THE PROPERTY OF EDAC INC..AND SHALL NOT BE REPRODUCED, OR COPIED OR USED AS THE BASIS FOR THE MANUFACTURE OR SALE OF APPARATUS WITHOUT WRITTEN PERMISSION.

|  | SW REFERENCE NO.: 634 ASSEMBLY  |                   |       |
|--|---------------------------------|-------------------|-------|
|  | DRAWN: C.B                      | DATE: AUG. 01/201 | 18    |
|  | CHECKED:                        | DATE:             |       |
|  | SCALE: (IN C.A.D. 1:1)          | SHEET 1 OF        | 1     |
|  | DRAWING NUMBER: 634-044-263-540 |                   | ISSUE |

634-044-263-540

PART NUMBER: