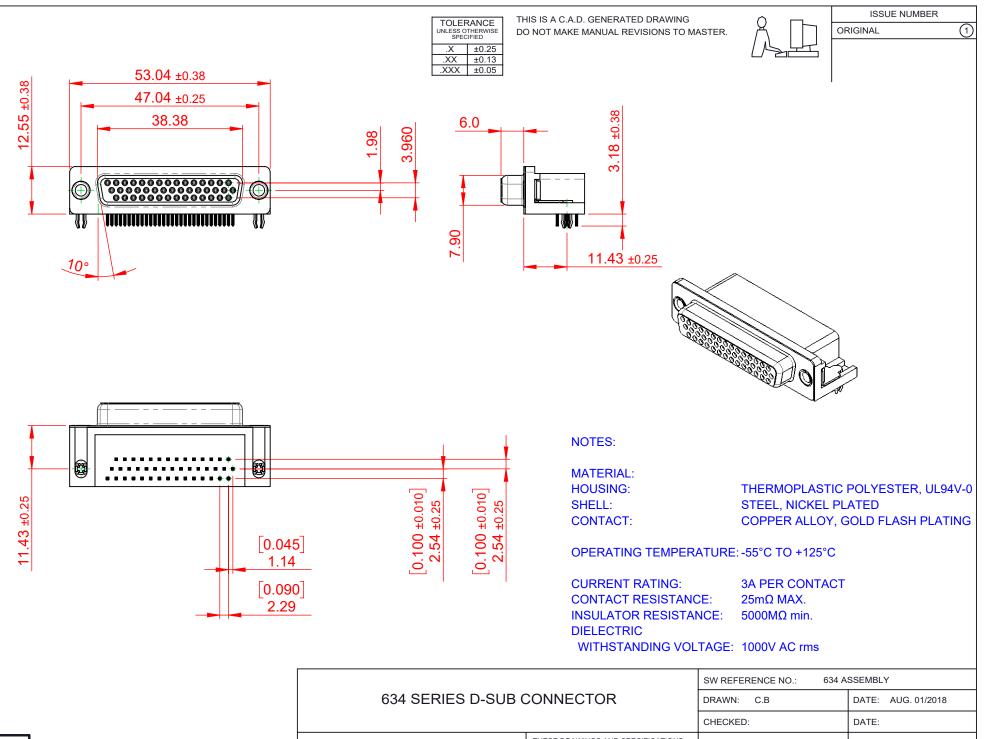

THIS SERIES FULLY CONFORMS TO THE EUROPEAN UNION DIRECTIVES 2011/65/EU FOR RoHS COMPLIANCY.

| 634 SERIES D-SUB CONNECTOR             |                                                                                                                                                                                                                |          | DRAWN: C.B        |          | DATE: AUG. 01/2018 |    |       |  |
|----------------------------------------|----------------------------------------------------------------------------------------------------------------------------------------------------------------------------------------------------------------|----------|-------------------|----------|--------------------|----|-------|--|
|                                        |                                                                                                                                                                                                                | CHECKED: |                   | DATE:    |                    |    |       |  |
| EDAC INC<br>TORONTO, ONTARIO<br>CANADA | THESE DRAWINGS AND SPECIFICATIONS<br>ARE THE PROPERTY OF EDAC INC.,AND<br>SHALL NOT BE REPRODUCED,OR COPIED<br>OR USED AS THE BASIS FOR THE<br>MANUFACTURE OR SALE OF APPARATUS<br>WITHOUT WRITTEN PERMISSION. | SCALE:   | (IN C.A.D. 1:1)   | SHEET    | 1                  | OF | 1     |  |
|                                        |                                                                                                                                                                                                                | DRAWING  | G NUMBER: 634-044 | -263-541 |                    |    | ISSUE |  |
| YOUR CONNECTION TO QUALITY & SERVICE   |                                                                                                                                                                                                                | PART NU  | MBER: 634-044     | -263-541 |                    |    | 1     |  |