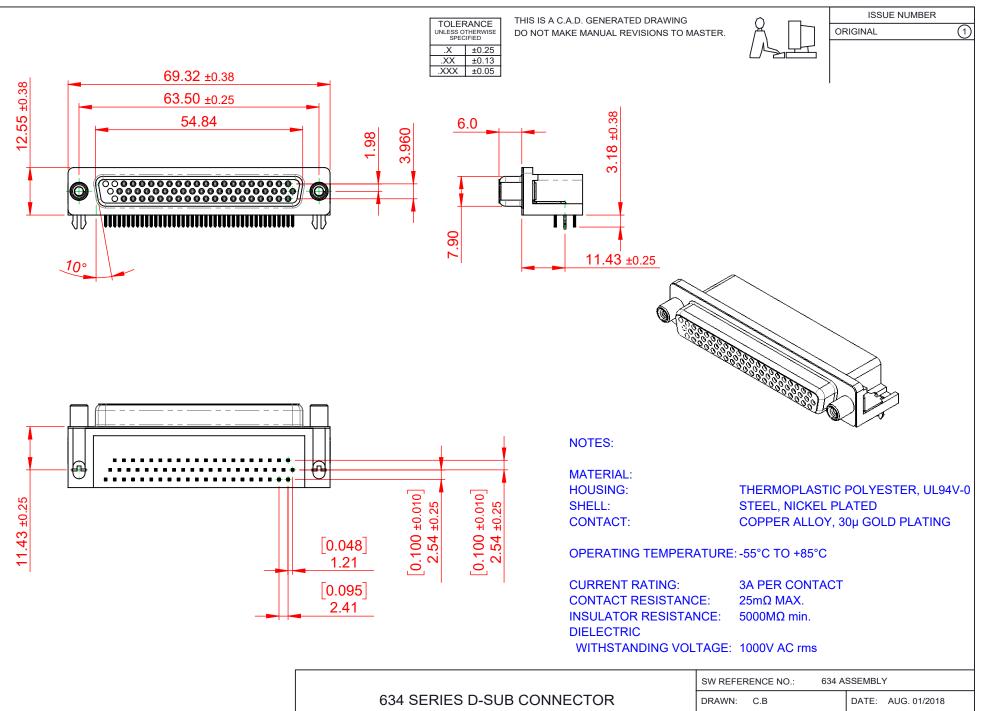

THIS SERIES FULLY CONFORMS TO THE EUROPEAN UNION DIRECTIVES 2011/65/EU FOR RoHS COMPLIANCY.

|  | 634 SERIES D-SUB CONNECTOR           |                                                                                                                                       |                                 |                 |           |         |       |  |
|--|--------------------------------------|---------------------------------------------------------------------------------------------------------------------------------------|---------------------------------|-----------------|-----------|---------|-------|--|
|  |                                      |                                                                                                                                       |                                 | C.B             | DATE: AUG | . 01/20 | 018   |  |
|  |                                      |                                                                                                                                       |                                 | CHECKED:        |           | DATE:   |       |  |
|  | EDAC INC                             | THESE DRAWINGS AND SPECIFICATIONS<br>ARE THE PROPERTY OF EDAC INC.,AND                                                                | SCALE:                          | (IN C.A.D. 1:1) | SHEET 1   | OF      | 1     |  |
|  | YOUR CONNECTION TO QUALITY & SERVICE | SHALL NOT BE REPRODUCED, OR COPIED<br>OR USED AS THE BASIS FOR THE<br>MANUFACTURE OR SALE OF APPARATUS<br>WITHOUT WRITTEN PERMISSION. | DRAWING NUMBER: 634-062-663-030 |                 | 663-030   |         | ISSUE |  |
|  |                                      |                                                                                                                                       | PART NU                         | MBER: 634-062-6 | 63-030    |         | 1     |  |