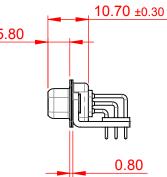

|  | 634M SERIES D-SUB CONNECTOR                                                    |                                                                                                                                                                                                                | SW REFERENCE NO.: 634M ASSEMBLY |                  |       |
|--|--------------------------------------------------------------------------------|----------------------------------------------------------------------------------------------------------------------------------------------------------------------------------------------------------------|---------------------------------|------------------|-------|
|  |                                                                                |                                                                                                                                                                                                                | DRAWN: C.B                      | DATE: AUG. 01/20 | 018   |
|  |                                                                                |                                                                                                                                                                                                                | CHECKED:                        | DATE:            |       |
|  | EDAC INC<br>TORONTO, ONTARIO<br>CANADA<br>YOUR CONNECTION TO QUALITY & SERVICE | THESE DRAWINGS AND SPECIFICATIONS<br>ARE THE PROPERTY OF EDAC INC.,AND<br>SHALL NOT BE REPRODUCED,OR COPIED<br>OR USED AS THE BASIS FOR THE<br>MANUFACTURE OR SALE OF APPARATUS<br>WITHOUT WRITTEN PERMISSION. | SCALE: 1:1                      | SHEET 1 OF       | 1     |
|  |                                                                                |                                                                                                                                                                                                                | DRAWING NUMBER: 634-M15-363-WT4 |                  | ISSUE |
|  |                                                                                |                                                                                                                                                                                                                | PART NUMBER: 634-M15            | -363-WT4         | 1     |