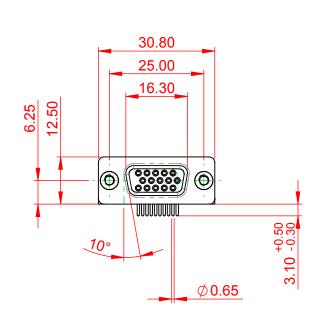

## NOTES:

MATERIAL: HOUSING: PA6T, UL94V-0 SHELL: STEEL, Sn or Ni PLATED CONTACT: PRECISION MACHINED COPPER ALLOY SEE ORDERING GUIDE FOR CONTACT PLATING

OPERATING TEMPERATURE: -55°C ~ 125°C

CURRENT RATING: 5A PER CONTACT CONTACT RESISTANCE: 10mQ MAX. INSULATOR RESISTANCE: 5000MΩ min. DIELECTRIC WITHSTANDING VOLTAGE: 1000V AC rms

|  | 634M SERIES D-SUB CONNECTOR                                                    |                                                                                                                                                                                                                | SW REFERENCE NO.: 634M ASSEMBLY |                  |       |
|--|--------------------------------------------------------------------------------|----------------------------------------------------------------------------------------------------------------------------------------------------------------------------------------------------------------|---------------------------------|------------------|-------|
|  |                                                                                |                                                                                                                                                                                                                | DRAWN: C.B                      | DATE: AUG. 01/20 | 018   |
|  |                                                                                |                                                                                                                                                                                                                | CHECKED:                        | DATE:            |       |
|  | EDAC INC<br>TORONTO, ONTARIO<br>CANADA<br>YOUR CONNECTION TO QUALITY & SERVICE | THESE DRAWINGS AND SPECIFICATIONS<br>ARE THE PROPERTY OF EDAC INC.,AND<br>SHALL NOT BE REPRODUCED,OR COPIED<br>OR USED AS THE BASIS FOR THE<br>MANUFACTURE OR SALE OF APPARATUS<br>WITHOUT WRITTEN PERMISSION. | SCALE: 1:1                      | SHEET 1 OF       | 1     |
|  |                                                                                |                                                                                                                                                                                                                | DRAWING NUMBER: 634-M15-363-WT4 |                  | ISSUE |
|  |                                                                                |                                                                                                                                                                                                                | PART NUMBER: 634-M15            | -363-WT4         | 1     |