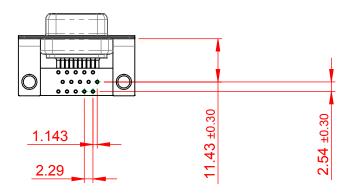

|  | 634M SERIES D-SUB CONNECTOR                                                    |                                                                                                                                                                                                                | SW REFERENCE NO.: 634M ASSEMBLY |                  |       |
|--|--------------------------------------------------------------------------------|----------------------------------------------------------------------------------------------------------------------------------------------------------------------------------------------------------------|---------------------------------|------------------|-------|
|  |                                                                                |                                                                                                                                                                                                                | DRAWN: C.B                      | DATE: AUG. 01/20 | 018   |
|  |                                                                                |                                                                                                                                                                                                                | CHECKED:                        | DATE:            |       |
|  | EDAC INC<br>TORONTO, ONTARIO<br>CANADA<br>YOUR CONNECTION TO QUALITY & SERVICE | THESE DRAWINGS AND SPECIFICATIONS<br>ARE THE PROPERTY OF EDAC INC.,AND<br>SHALL NOT BE REPRODUCED,OR COPIED<br>OR USED AS THE BASIS FOR THE<br>MANUFACTURE OR SALE OF APPARATUS<br>WITHOUT WRITTEN PERMISSION. | SCALE: 1:1                      | SHEET 1 OF       | 1     |
|  |                                                                                |                                                                                                                                                                                                                | DRAWING NUMBER: 634-M15-363-WT4 |                  | ISSUE |
|  |                                                                                |                                                                                                                                                                                                                | PART NUMBER: 634-M15            | -363-WT4         | 1     |