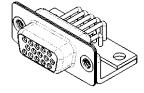

|  | 634M SERIES D-SUB CONNECTOR                                                    |                                                                                                                                                                                                                | SW REFERENCE NO.: 634M ASSEMBLY |                  |       |
|--|--------------------------------------------------------------------------------|----------------------------------------------------------------------------------------------------------------------------------------------------------------------------------------------------------------|---------------------------------|------------------|-------|
|  |                                                                                |                                                                                                                                                                                                                | DRAWN: C.B                      | DATE: AUG. 01/20 | 018   |
|  |                                                                                |                                                                                                                                                                                                                | CHECKED:                        | DATE:            |       |
|  | EDAC INC<br>TORONTO, ONTARIO<br>CANADA<br>YOUR CONNECTION TO QUALITY & SERVICE | THESE DRAWINGS AND SPECIFICATIONS<br>ARE THE PROPERTY OF EDAC INC.,AND<br>SHALL NOT BE REPRODUCED,OR COPIED<br>OR USED AS THE BASIS FOR THE<br>MANUFACTURE OR SALE OF APPARATUS<br>WITHOUT WRITTEN PERMISSION. | SCALE: 1:1                      | SHEET 1 OF       | 1     |
|  |                                                                                |                                                                                                                                                                                                                | DRAWING NUMBER: 634-M15-363-WT4 |                  | ISSUE |
|  |                                                                                |                                                                                                                                                                                                                | PART NUMBER: 634-M15            | -363-WT4         | 1     |