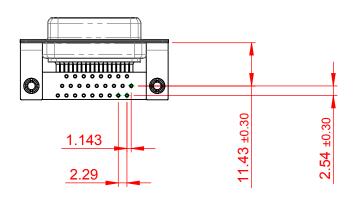

|  | 634M SERIES D-SUB CONNECTOR                                                    |                                                                                                                                                                                                                | SW REFERENCE NO.: 634M ASSEMBLY |                    |       |
|--|--------------------------------------------------------------------------------|----------------------------------------------------------------------------------------------------------------------------------------------------------------------------------------------------------------|---------------------------------|--------------------|-------|
|  |                                                                                |                                                                                                                                                                                                                | DRAWN: C.B                      | DATE: AUG. 01/2018 |       |
|  |                                                                                |                                                                                                                                                                                                                | CHECKED:                        | DATE:              |       |
|  | EDAC INC<br>TORONTO, ONTARIO<br>CANADA<br>YOUR CONNECTION TO QUALITY & SERVICE | THESE DRAWINGS AND SPECIFICATIONS<br>ARE THE PROPERTY OF EDAC INC.,AND<br>SHALL NOT BE REPRODUCED,OR COPIED<br>OR USED AS THE BASIS FOR THE<br>MANUFACTURE OR SALE OF APPARATUS<br>WITHOUT WRITTEN PERMISSION. | SCALE: 1:1                      | SHEET 1 OF         | 1     |
|  |                                                                                |                                                                                                                                                                                                                | DRAWING NUMBER: 634-M26-363-BN3 |                    | ISSUE |
|  |                                                                                |                                                                                                                                                                                                                | PART NUMBER: 634-M26            | -363-BN3           | 1     |