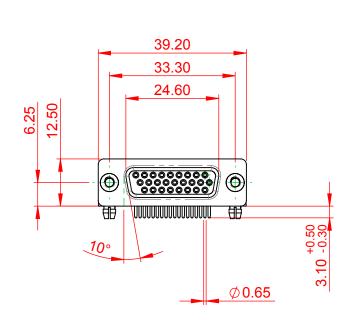

|  | 634M SERIES D-SUB CONNECTOR                                                    |                                                                                                                                                                                                                | SW REFERENCE NO.: 634M ASSEMBLY |                    |       |
|--|--------------------------------------------------------------------------------|----------------------------------------------------------------------------------------------------------------------------------------------------------------------------------------------------------------|---------------------------------|--------------------|-------|
|  |                                                                                |                                                                                                                                                                                                                | DRAWN: C.B                      | DATE: AUG. 01/2018 |       |
|  |                                                                                |                                                                                                                                                                                                                | CHECKED:                        | DATE:              |       |
|  | EDAC INC<br>TORONTO, ONTARIO<br>CANADA<br>YOUR CONNECTION TO QUALITY & SERVICE | THESE DRAWINGS AND SPECIFICATIONS<br>ARE THE PROPERTY OF EDAC INC.,AND<br>SHALL NOT BE REPRODUCED,OR COPIED<br>OR USED AS THE BASIS FOR THE<br>MANUFACTURE OR SALE OF APPARATUS<br>WITHOUT WRITTEN PERMISSION. | SCALE: 1:1                      | SHEET 1 OF         | 1     |
|  |                                                                                |                                                                                                                                                                                                                | DRAWING NUMBER: 634-M26-363-BN3 |                    | ISSUE |
|  |                                                                                |                                                                                                                                                                                                                | PART NUMBER: 634-M26            | -363-BN3           | 1     |