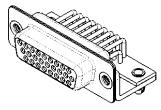

|  | 634M SERIES D-SUB CONNECTOR                                                    |                                                                                                                                                                                                                | SW REFERENCE NO.: 634M ASSEMBLY |                    |       |
|--|--------------------------------------------------------------------------------|----------------------------------------------------------------------------------------------------------------------------------------------------------------------------------------------------------------|---------------------------------|--------------------|-------|
|  |                                                                                |                                                                                                                                                                                                                | DRAWN: C.B                      | DATE: AUG. 01/2018 |       |
|  |                                                                                |                                                                                                                                                                                                                | CHECKED:                        | DATE:              |       |
|  | EDAC INC<br>TORONTO, ONTARIO<br>CANADA<br>YOUR CONNECTION TO QUALITY & SERVICE | THESE DRAWINGS AND SPECIFICATIONS<br>ARE THE PROPERTY OF EDAC INC.,AND<br>SHALL NOT BE REPRODUCED,OR COPIED<br>OR USED AS THE BASIS FOR THE<br>MANUFACTURE OR SALE OF APPARATUS<br>WITHOUT WRITTEN PERMISSION. | SCALE: 1:1                      | SHEET 1 OF         | 1     |
|  |                                                                                |                                                                                                                                                                                                                | DRAWING NUMBER: 634-M26-363-BN3 |                    | ISSUE |
|  |                                                                                |                                                                                                                                                                                                                | PART NUMBER: 634-M26            | -363-BN3           | 1     |