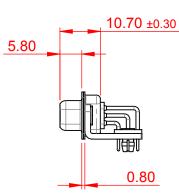

|  | 634M SERIES D-SUB CONNECTOR                                                    |                                                                                                                                                                                                                | SW REFERENCE NO.: 634M ASSEMBLY |                    |       |
|--|--------------------------------------------------------------------------------|----------------------------------------------------------------------------------------------------------------------------------------------------------------------------------------------------------------|---------------------------------|--------------------|-------|
|  |                                                                                |                                                                                                                                                                                                                | DRAWN: C.B                      | DATE: AUG. 01/2018 |       |
|  |                                                                                |                                                                                                                                                                                                                | CHECKED:                        | DATE:              |       |
|  | EDAC INC<br>TORONTO, ONTARIO<br>CANADA<br>YOUR CONNECTION TO QUALITY & SERVICE | THESE DRAWINGS AND SPECIFICATIONS<br>ARE THE PROPERTY OF EDAC INC.,AND<br>SHALL NOT BE REPRODUCED,OR COPIED<br>OR USED AS THE BASIS FOR THE<br>MANUFACTURE OR SALE OF APPARATUS<br>WITHOUT WRITTEN PERMISSION. | SCALE: 1:1                      | SHEET 1 OF         | 1     |
|  |                                                                                |                                                                                                                                                                                                                | DRAWING NUMBER: 634-M26-363-BN3 |                    | ISSUE |
|  |                                                                                |                                                                                                                                                                                                                | PART NUMBER: 634-M26            | -363-BN3           | 1     |