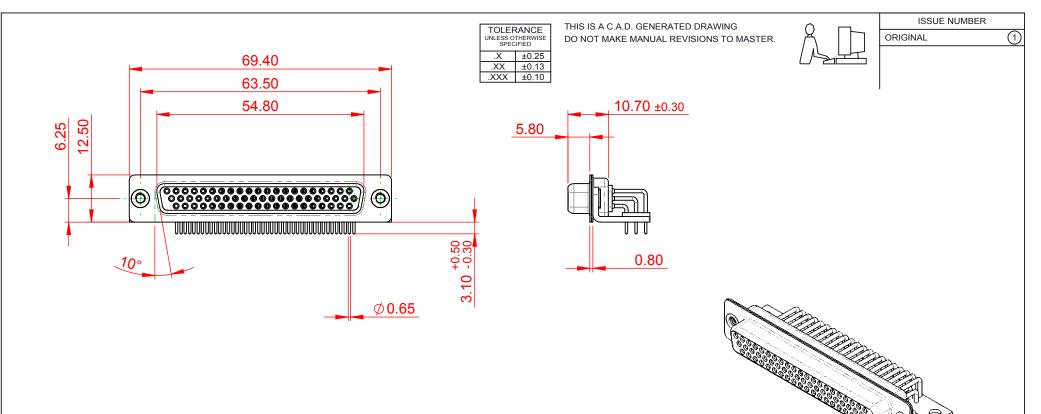

## NOTES:

HOUSING: PA6T, UL94V-0 SHELL: STEEL, Sn or Ni PLATED CONTACT: PRECISION MACHINED COPPER ALLOY SEE ORDERING GUIDE FOR CONTACT PLATING

OPERATING TEMPERATURE: -55°C ~ 125°C

CURRENT RATING: 5A PER CONTACT CONTACT RESISTANCE: 10mΩ MAX. INSULATOR RESISTANCE: 5000MΩ min. DIELECTRIC WITHSTANDING VOLTAGE: 1000V AC rms

|  | 634M SERIES D-SUB CONNECTOR                                                    |                                                                                                                                                                                                                | SW REFERENCE NO.: 634M ASSEMBLY |          |                    |   |
|--|--------------------------------------------------------------------------------|----------------------------------------------------------------------------------------------------------------------------------------------------------------------------------------------------------------|---------------------------------|----------|--------------------|---|
|  |                                                                                |                                                                                                                                                                                                                | DRAWN: C.B DA                   |          | DATE: AUG. 01/2018 |   |
|  |                                                                                |                                                                                                                                                                                                                | CHECKED:                        |          | DATE:              |   |
|  | EDAC INC<br>TORONTO, ONTARIO<br>CANADA<br>YOUR CONNECTION TO QUALITY & SERVICE | THESE DRAWINGS AND SPECIFICATIONS<br>ARE THE PROPERTY OF EDAC INC.,AND<br>SHALL NOT BE REPRODUCED,OR COPIED<br>OR USED AS THE BASIS FOR THE<br>MANUFACTURE OR SALE OF APPARATUS<br>WITHOUT WRITTEN PERMISSION. | SCALE: 1:1                      |          | SHEET 1 OF         | 1 |
|  |                                                                                |                                                                                                                                                                                                                | DRAWING NUMBER: 634-M62-363-BT4 |          | ISSUE              |   |
|  |                                                                                |                                                                                                                                                                                                                | PART NUMBER:                    | 634-M62- | -363-BT4           | 1 |