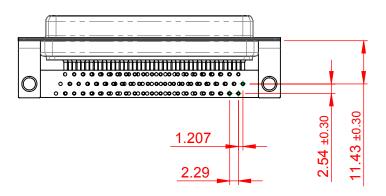

## NOTES:

HOUSING: PA6T, UL94V-0 SHELL: STEEL, Sn or Ni PLATED CONTACT: PRECISION MACHINED COPPER ALLOY SEE ORDERING GUIDE FOR CONTACT PLATING

OPERATING TEMPERATURE: -55°C ~ 125°C

CURRENT RATING: 5A PER CONTACT CONTACT RESISTANCE: 10mΩ MAX. INSULATOR RESISTANCE: 5000MΩ min. DIELECTRIC WITHSTANDING VOLTAGE: 1000V AC rms

|  | 634M SERIES D-SUB CONNECTOR                                                    |                                                                                                                                                                                                                | SW REFERENCE NO.: 634M ASSEMBLY |          |                    |   |
|--|--------------------------------------------------------------------------------|----------------------------------------------------------------------------------------------------------------------------------------------------------------------------------------------------------------|---------------------------------|----------|--------------------|---|
|  |                                                                                |                                                                                                                                                                                                                | DRAWN: C.B DA                   |          | DATE: AUG. 01/2018 |   |
|  |                                                                                |                                                                                                                                                                                                                | CHECKED:                        |          | DATE:              |   |
|  | EDAC INC<br>TORONTO, ONTARIO<br>CANADA<br>YOUR CONNECTION TO QUALITY & SERVICE | THESE DRAWINGS AND SPECIFICATIONS<br>ARE THE PROPERTY OF EDAC INC.,AND<br>SHALL NOT BE REPRODUCED,OR COPIED<br>OR USED AS THE BASIS FOR THE<br>MANUFACTURE OR SALE OF APPARATUS<br>WITHOUT WRITTEN PERMISSION. | SCALE: 1:1                      |          | SHEET 1 OF         | 1 |
|  |                                                                                |                                                                                                                                                                                                                | DRAWING NUMBER: 634-M62-363-BT4 |          | ISSUE              |   |
|  |                                                                                |                                                                                                                                                                                                                | PART NUMBER:                    | 634-M62- | -363-BT4           | 1 |