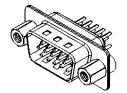

|  | 637 SERIES D-SUB CONNECTOR                                                     |                                                                                                                                                                                                                | SW REFERENCE NO.: 637 ASSEMBLY  |          |                    |       |   |  |
|--|--------------------------------------------------------------------------------|----------------------------------------------------------------------------------------------------------------------------------------------------------------------------------------------------------------|---------------------------------|----------|--------------------|-------|---|--|
|  |                                                                                |                                                                                                                                                                                                                | DRAWN: C.B                      |          | DATE: AUG. 01/2018 |       |   |  |
|  |                                                                                |                                                                                                                                                                                                                | CHECKED:                        |          | DATE:              |       |   |  |
|  | EDAC INC<br>TORONTO, ONTARIO<br>CANADA<br>YOUR CONNECTION TO QUALITY & SERVICE | THESE DRAWINGS AND SPECIFICATIONS<br>ARE THE PROPERTY OF EDAC INC.,AND<br>SHALL NOT BE REPRODUCED,OR COPIED<br>OR USED AS THE BASIS FOR THE<br>MANUFACTURE OR SALE OF APPARATUS<br>WITHOUT WRITTEN PERMISSION. | SCALE: 1:1                      |          | SHEET              | 1 OF  | 1 |  |
|  |                                                                                |                                                                                                                                                                                                                | DRAWING NUMBER: 637-015-230-043 |          |                    | ISSUE |   |  |
|  |                                                                                |                                                                                                                                                                                                                | PART NUMBER: 63                 | 37-015-2 | 230-043            |       | 1 |  |