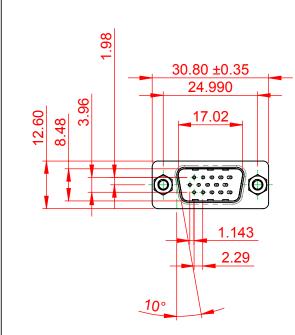

.XX ±0.13 .XXX ±0.10

## 6.1 ±0.35

NOTES:

MATERIAL:

HOUSING: THERMOPLASTIC POLYESTER, UL94V-0 SHELL: STEEL, Sn, Ni or Zn PLATED CONTACT: COPPER ALLOY SEE ORDERING GUIDE FOR PLATING

OPERATING TEMPERATURE: -55°C ~ 85°C

CURRENT RATING: 3A PER CONTACT CONTACT RESISTANCE: 25mΩ MAX. INSULATOR RESISTANCE: 5000MΩ min. DIELECTRIC WITHSTANDING VOLTAGE: 1000V AC rms