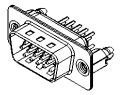

## .XX ±0.13 .XXX ±0.10 6.1 ±0.35

NOTES:

MATERIAL:

HOUSING: THERMOPLASTIC POLYESTER, UL94V-0 SHELL: STEEL, Sn, Ni or Zn PLATED CONTACT: COPPER ALLOY SEE ORDERING GUIDE FOR PLATING

OPERATING TEMPERATURE: -55°C ~ 85°C

CURRENT RATING: 3A PER CONTACT CONTACT RESISTANCE: 25mΩ MAX. INSULATOR RESISTANCE: 5000MΩ min. DIELECTRIC WITHSTANDING VOLTAGE: 1000V AC rms

|  | 637 SERIES D-SUB CONNECTOR                                                     |                                                                                                                                                                                                                | SW REFERENCE NO.: 637 ASSEMBLY  |                  |       |
|--|--------------------------------------------------------------------------------|----------------------------------------------------------------------------------------------------------------------------------------------------------------------------------------------------------------|---------------------------------|------------------|-------|
|  |                                                                                |                                                                                                                                                                                                                | DRAWN: C.B                      | DATE: AUG. 01/20 | 018   |
|  |                                                                                |                                                                                                                                                                                                                | CHECKED: DATE:                  |                  |       |
|  | EDAC INC<br>TORONTO, ONTARIO<br>CANADA<br>YOUR CONNECTION TO QUALITY & SERVICE | THESE DRAWINGS AND SPECIFICATIONS<br>ARE THE PROPERTY OF EDAC INC.,AND<br>SHALL NOT BE REPRODUCED,OR COPIED<br>OR USED AS THE BASIS FOR THE<br>MANUFACTURE OR SALE OF APPARATUS<br>WITHOUT WRITTEN PERMISSION. | SCALE: 1:1                      | SHEET 1 OF       | 1     |
|  |                                                                                |                                                                                                                                                                                                                | DRAWING NUMBER: 637-015-230-046 |                  | ISSUE |
|  |                                                                                |                                                                                                                                                                                                                | PART NUMBER: 637-015            | -230-046         | 1     |