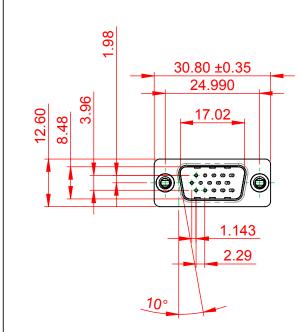

## .XX ±0.13 .XXX ±0.10 6.1 ±0.35

NOTES:

MATERIAL:

HOUSING: THERMOPLASTIC POLYESTER, UL94V-0 SHELL: STEEL, Sn, Ni or Zn PLATED CONTACT: COPPER ALLOY SEE ORDERING GUIDE FOR PLATING

OPERATING TEMPERATURE: -55°C ~ 85°C

CURRENT RATING: 3A PER CONTACT CONTACT RESISTANCE: 25mΩ MAX. INSULATOR RESISTANCE: 5000MΩ min. DIELECTRIC WITHSTANDING VOLTAGE: 1000V AC rms

|  | 637 SERIES D-SUB CONNECTOR                                                     |                                                                                                                                                                                                                | SW REFERENCE NO.: 637 ASSEMBLY  |                  |       |
|--|--------------------------------------------------------------------------------|----------------------------------------------------------------------------------------------------------------------------------------------------------------------------------------------------------------|---------------------------------|------------------|-------|
|  |                                                                                |                                                                                                                                                                                                                | DRAWN: C.B                      | DATE: AUG. 01/20 | 018   |
|  |                                                                                |                                                                                                                                                                                                                | CHECKED: DATE:                  |                  |       |
|  | EDAC INC<br>TORONTO, ONTARIO<br>CANADA<br>YOUR CONNECTION TO QUALITY & SERVICE | THESE DRAWINGS AND SPECIFICATIONS<br>ARE THE PROPERTY OF EDAC INC.,AND<br>SHALL NOT BE REPRODUCED,OR COPIED<br>OR USED AS THE BASIS FOR THE<br>MANUFACTURE OR SALE OF APPARATUS<br>WITHOUT WRITTEN PERMISSION. | SCALE: 1:1                      | SHEET 1 OF       | 1     |
|  |                                                                                |                                                                                                                                                                                                                | DRAWING NUMBER: 637-015-230-046 |                  | ISSUE |
|  |                                                                                |                                                                                                                                                                                                                | PART NUMBER: 637-015            | -230-046         | 1     |