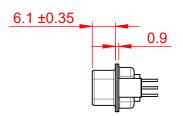

THIS IS A C.A.D. GENERATED DRAWING DO NOT MAKE MANUAL REVISIONS TO MASTER.

ISSUE NUMBER
ORIGINAL 1

NOTES:

MATERIAL:

HOUSING: THERMOPLASTIC POLYESTER, UL94V-0

SHELL: STEEL, NICKEL PLATED

CONTACT: COPPER ALLOY, 15µ GOLD PLATED

OPERATING TEMPERATURE: -55°C TO +85°C

CURRENT RATING: 3A PER CONTACT

CONTACT RESISTANCE:  $25m\Omega$  MAX. INSULATOR RESISTANCE:  $5000M\Omega$  min.

**DIELECTRIC** 

WITHSTANDING VOLTAGE: 1000V AC rms

 SW REFERENCE NO.:
 637 ASSEMBLY