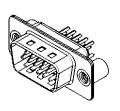

THIS IS A C.A.D. GENERATED DRAWING DO NOT MAKE MANUAL REVISIONS TO MASTER.

ISSUE NUMBER
ORIGINAL 1

NOTES:

MATERIAL:

HOUSING: THERMOPLASTIC POLYESTER, UL94V-0

SHELL: STEEL, NICKEL PLATED

CONTACT: COPPER ALLOY, 15µ GOLD PLATED

OPERATING TEMPERATURE: -55°C TO +85°C

CURRENT RATING: 3A PER CONTACT

CONTACT RESISTANCE:  $25m\Omega$  MAX. INSULATOR RESISTANCE:  $5000M\Omega$  min.

**DIELECTRIC** 

WITHSTANDING VOLTAGE: 1000V AC rms

 SW REFERENCE NO.:
 637 ASSEMBLY