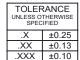

THIS IS A C.A.D. GENERATED DRAWING DO NOT MAKE MANUAL REVISIONS TO MASTER.

ISSUE NUMBER
ORIGINAL 1

NOTES:

MATERIAL:

HOUSING: THERMOPLASTIC POLYESTER, UL94V-0

SHELL: STEEL, NICKEL PLATED

CONTACT: COPPER ALLOY, 15µ GOLD PLATED

OPERATING TEMPERATURE: -55°C TO +85°C

CURRENT RATING: 3A PER CONTACT

CONTACT RESISTANCE:  $25m\Omega$  MAX. INSULATOR RESISTANCE:  $5000M\Omega$  min.

**DIELECTRIC** 

WITHSTANDING VOLTAGE: 1000V AC rms

 SW REFERENCE NO.:
 637 ASSEMBLY