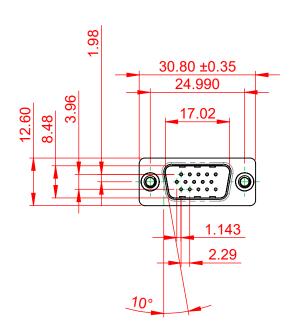

THIS IS A C.A.D. GENERATED DRAWING DO NOT MAKE MANUAL REVISIONS TO MASTER.

ISSUE NUMBER
ORIGINAL 1

NOTES:

MATERIAL:

HOUSING: THERMOPLASTIC POLYESTER, UL94V-0

SHELL: STEEL, NICKEL PLATED

CONTACT: COPPER ALLOY, 15µ GOLD PLATED

OPERATING TEMPERATURE: -55°C TO +85°C

CURRENT RATING: 3A PER CONTACT

CONTACT RESISTANCE:  $25m\Omega$  MAX. INSULATOR RESISTANCE:  $5000M\Omega$  min.

**DIELECTRIC** 

WITHSTANDING VOLTAGE: 1000V AC rms

 SW REFERENCE NO.:
 637 ASSEMBLY