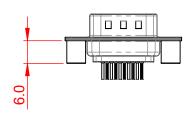

THIS IS A C.A.D. GENERATED DRAWING DO NOT MAKE MANUAL REVISIONS TO MASTER.

ISSUE NUMBER
ORIGINAL 1

NOTES:

MATERIAL:

HOUSING: THERMOPLASTIC POLYESTER, UL94V-0

SHELL: STEEL, NICKEL PLATED

CONTACT: COPPER ALLOY, 15µ GOLD PLATED

OPERATING TEMPERATURE: -55°C TO +85°C

CURRENT RATING: 3A PER CONTACT

CONTACT RESISTANCE:  $25m\Omega$  MAX. INSULATOR RESISTANCE:  $5000M\Omega$  min.

**DIELECTRIC** 

WITHSTANDING VOLTAGE: 1000V AC rms

 SW REFERENCE NO.:
 637 ASSEMBLY