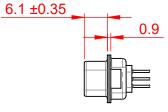

NOTES:

MATERIAL: HOUSING: SHELL: CONTACT:

THERMOPLASTIC POLYESTER, UL94V-0 STEEL, NICKEL PLATED COPPER ALLOY, 15µ GOLD PLATED

(1)

OPERATING TEMPERATURE: -55°C TO +85°C

**CURRENT RATING:** CONTACT RESISTANCE: **INSULATOR RESISTANCE:** DIELECTRIC

**3A PER CONTACT**  $25m\Omega$  MAX. 5000MΩ min.

WITHSTANDING VOLTAGE: 1000V AC rms

| 637 SERIES D-SUB CONNECTOR           |                                                                                                                                                                                                                | SW REFERENCE NO.: 637 ASSEMBLY |                 |       |
|--------------------------------------|----------------------------------------------------------------------------------------------------------------------------------------------------------------------------------------------------------------|--------------------------------|-----------------|-------|
|                                      |                                                                                                                                                                                                                | DRAWN: C.B                     | DATE: AUG. 01/2 | )18   |
|                                      |                                                                                                                                                                                                                | CHECKED:                       | DATE:           |       |
| EDAC INC                             | THESE DRAWINGS AND SPECIFICATIONS<br>ARE THE PROPERTY OF EDAC INC.,AND<br>SHALL NOT BE REPRODUCED,OR COPIED<br>OR USED AS THE BASIS FOR THE<br>MANUFACTURE OR SALE OF APPARATUS<br>WITHOUT WRITTEN PERMISSION. | SCALE: 1:1                     | SHEET 1 OF      | 1     |
| TORONTO, ONTARIO<br>CANADA           |                                                                                                                                                                                                                | DRAWING NUMBER: 637-015-       | 330-042         | ISSUE |
| YOUR CONNECTION TO QUALITY & SERVICE |                                                                                                                                                                                                                | PART NUMBER: 637-015-          | 330-042         | 1     |