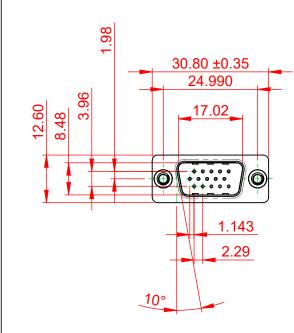

NOTES:

MATERIAL: HOUSING: SHELL: CONTACT:

THERMOPLASTIC POLYESTER, UL94V-0 STEEL, NICKEL PLATED COPPER ALLOY, 15µ GOLD PLATED

(1)

OPERATING TEMPERATURE: -55°C TO +85°C

**CURRENT RATING:** CONTACT RESISTANCE: **INSULATOR RESISTANCE:** DIELECTRIC

**3A PER CONTACT**  $25m\Omega$  MAX. 5000MΩ min.

WITHSTANDING VOLTAGE: 1000V AC rms

| 637 SERIES D-SUB CONNECTOR           |                                                                                                                                                                                                                | SW REFERENCE NO.: 637 ASSEMBLY |                 |       |
|--------------------------------------|----------------------------------------------------------------------------------------------------------------------------------------------------------------------------------------------------------------|--------------------------------|-----------------|-------|
|                                      |                                                                                                                                                                                                                | DRAWN: C.B                     | DATE: AUG. 01/2 | )18   |
|                                      |                                                                                                                                                                                                                | CHECKED:                       | DATE:           |       |
| EDAC INC                             | THESE DRAWINGS AND SPECIFICATIONS<br>ARE THE PROPERTY OF EDAC INC.,AND<br>SHALL NOT BE REPRODUCED,OR COPIED<br>OR USED AS THE BASIS FOR THE<br>MANUFACTURE OR SALE OF APPARATUS<br>WITHOUT WRITTEN PERMISSION. | SCALE: 1:1                     | SHEET 1 OF      | 1     |
| TORONTO, ONTARIO<br>CANADA           |                                                                                                                                                                                                                | DRAWING NUMBER: 637-015-       | 330-042         | ISSUE |
| YOUR CONNECTION TO QUALITY & SERVICE |                                                                                                                                                                                                                | PART NUMBER: 637-015-          | 330-042         | 1     |