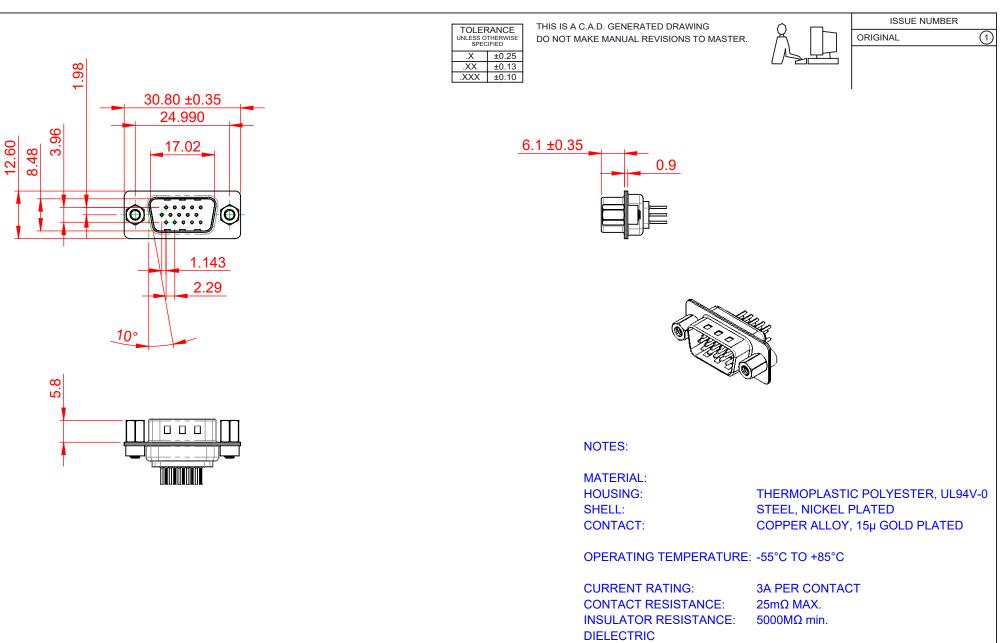

|                                                                         | SW REFERENCE NO.: 637 ASSEMBLY                                                                                                        |                 |                      |         |   |       |   |  |
|-------------------------------------------------------------------------|---------------------------------------------------------------------------------------------------------------------------------------|-----------------|----------------------|---------|---|-------|---|--|
| 637 SERIES D-SUB C                                                      | DRAWN: C.B                                                                                                                            |                 | DATE: AUG. 01/2018   |         |   |       |   |  |
|                                                                         | CHECKED:                                                                                                                              |                 | DATE:                |         |   |       | ] |  |
| EDAC INC                                                                | THESE DRAWINGS AND SPECIFICATIONS<br>ARE THE PROPERTY OF EDAC INC.,AND                                                                | SCALE: 1:1      |                      | SHEET   | 1 | OF    | 1 |  |
| EDAC INC<br>TORONTO, ONTARIO<br>CANADA<br>NNECTION TO QUALITY & SERVICE | SHALL NOT BE REPRODUCED, OR COPIED<br>OR USED AS THE BASIS FOR THE<br>MANUFACTURE OR SALE OF APPARATUS<br>WITHOUT WRITTEN PERMISSION. | DRAWING NUMBER: | BER: 637-015-330-043 |         |   | ISSUE | ] |  |
|                                                                         |                                                                                                                                       | PART NUMBER:    | 637-015-3            | 330-043 |   |       | 1 |  |

THIS SERIES FULLY CONFORMS TO THE EUROPEAN UNION DIRECTIVES 2011/65/EU FOR RoHS COMPLIANCY.

| SW REFERENCE NO 037 ASSEMBLT |                     |       |   |    |       |  |  |
|------------------------------|---------------------|-------|---|----|-------|--|--|
| DRAWN: C.B                   | DATE: AUG. 01/2018  |       |   |    |       |  |  |
| CHECKED:                     |                     | DATE: |   |    |       |  |  |
| SCALE: 1:1                   |                     | SHEET | 1 | OF | 1     |  |  |
| DRAWING NUMBER:              | ER: 637-015-330-043 |       |   |    | ISSUE |  |  |
| PART NUMBER:                 | 1                   |       |   |    |       |  |  |