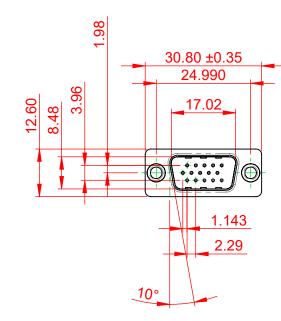

NOTES:

MATERIAL: HOUSING: SHELL: CONTACT:

THERMOPLASTIC POLYESTER, UL94V-0 STEEL, TIN PLATED COPPER ALLOY, 15µ GOLD PLATED

(1)

OPERATING TEMPERATURE: -55°C TO +85°C

**CURRENT RATING:** CONTACT RESISTANCE:  $25m\Omega$  MAX. **INSULATOR RESISTANCE:** DIELECTRIC

**3A PER CONTACT** 5000MΩ min.

WITHSTANDING VOLTAGE: 1000V AC rms

| 637 SERIES D-SUB CONNECTOR                                           |                          | SW REFERENCE NO.: 637 ASSEMBLY |            |     |
|----------------------------------------------------------------------|--------------------------|--------------------------------|------------|-----|
|                                                                      |                          | DRAWN: C.B DATE: AUG. 01/20    |            | )18 |
|                                                                      |                          | CHECKED:                       | DATE:      |     |
| EDAC INC<br>TORONTO, ONTARIO<br>YOUR CONNECTION TO QUALITY & SERVICE |                          | SCALE: 1:1                     | SHEET 1 OF | 1   |
|                                                                      | DRAWING NUMBER: 637-015- | 330-241                        | ISSUE      |     |
|                                                                      |                          | PART NUMBER: 637-015-          | 330-241    | 1   |

THIS SERIES FULLY CONFORMS TO THE EUROPEAN UNION DIRECTIVES 2011/65/EU FOR RoHS COMPLIANCY.

| SW REFERENCE NO.: 637 ASSEMBLY |                    |  |  |  |
|--------------------------------|--------------------|--|--|--|
| DRAWN: C.B                     | DATE: AUG. 01/2018 |  |  |  |
| CHECKED:                       | DATE:              |  |  |  |
| SCALE: 1:1                     | SHEET 1 OF 1       |  |  |  |
| DRAWING NUMBER: 637-015-3      | 330-241 ISSUE      |  |  |  |
| PART NUMBER: 637-015-3         | 330-241 1          |  |  |  |