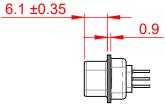

NOTES:

MATERIAL: HOUSING: SHELL: CONTACT:

THERMOPLASTIC POLYESTER, UL94V-0 STEEL, TIN PLATED COPPER ALLOY, 15µ GOLD PLATED

(1)

OPERATING TEMPERATURE: -55°C TO +85°C

**CURRENT RATING:** CONTACT RESISTANCE:  $25m\Omega$  MAX. **INSULATOR RESISTANCE:** DIELECTRIC

**3A PER CONTACT** 5000MΩ min.

WITHSTANDING VOLTAGE: 1000V AC rms

| 637 SERIES D-SUB CONNECTOR                                           |                          | SW REFERENCE NO.: 637 ASSEMBLY |            |     |
|----------------------------------------------------------------------|--------------------------|--------------------------------|------------|-----|
|                                                                      |                          | DRAWN: C.B DATE: AUG. 01/20    |            | )18 |
|                                                                      |                          | CHECKED:                       | DATE:      |     |
| EDAC INC<br>TORONTO, ONTARIO<br>YOUR CONNECTION TO QUALITY & SERVICE |                          | SCALE: 1:1                     | SHEET 1 OF | 1   |
|                                                                      | DRAWING NUMBER: 637-015- | 330-241                        | ISSUE      |     |
|                                                                      |                          | PART NUMBER: 637-015-          | 330-241    | 1   |

THIS SERIES FULLY CONFORMS TO THE EUROPEAN UNION DIRECTIVES 2011/65/EU FOR RoHS COMPLIANCY.

| SW REFERENCE NO.: 637 ASSEMBLY |                    |  |  |  |
|--------------------------------|--------------------|--|--|--|
| DRAWN: C.B                     | DATE: AUG. 01/2018 |  |  |  |
| CHECKED:                       | DATE:              |  |  |  |
| SCALE: 1:1                     | SHEET 1 OF 1       |  |  |  |
| DRAWING NUMBER: 637-015-3      | 330-241 ISSUE      |  |  |  |
| PART NUMBER: 637-015-3         | 330-241 1          |  |  |  |