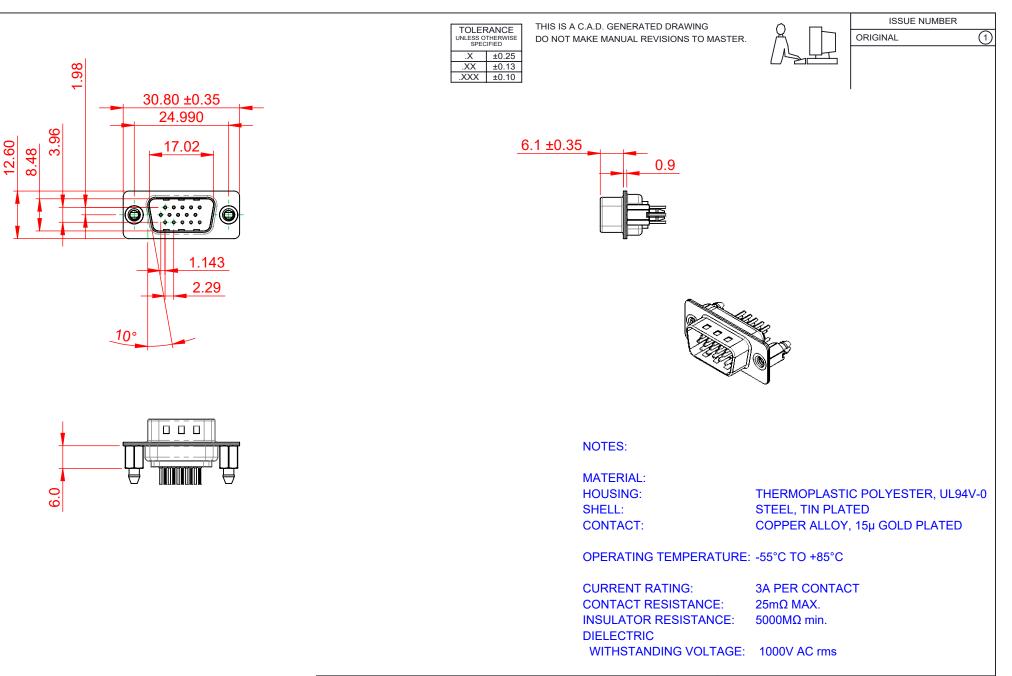

|  | 637 SERIES D-SUB CONNECTOR |                                                                      | SW REFERENCE NO.: 637 ASSEMBLY |                  |       |
|--|----------------------------|----------------------------------------------------------------------|--------------------------------|------------------|-------|
|  |                            |                                                                      | DRAWN: C.B                     | DATE: AUG. 01/20 | )18   |
|  |                            |                                                                      | CHECKED:                       | DATE:            |       |
|  | EDAC INC                   | THESE DRAWINGS AND SPECIFICATIONS<br>ARE THE PROPERTY OF EDAC INCAND | SCALE: 1:1                     | SHEET 1 OF       | 1     |
|  | TORONTO, ONTARIO<br>CANADA | SHALL NOT BE REPRODUCED, OR COPIED<br>OR USED AS THE BASIS FOR THE   | DRAWING NUMBER: 637-015-       | 330-246          | ISSUE |
|  |                            | ANUFACTURE OR SALE OF APPARATUS<br>VITHOUT WRITTEN PERMISSION.       | PART NUMBER: 637-015-          | 330-246          | 1     |