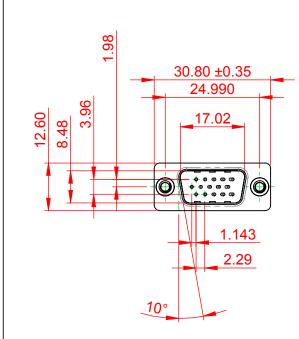

.XX ±0.13 .XXX ±0.10

## 6.1 ±0.35 0.9

NOTES:

MATERIAL:

HOUSING: THERMOPLASTIC POLYESTER, UL94V-0 SHELL: STEEL, Sn, Ni or Zn PLATED CONTACT: COPPER ALLOY SEE ORDERING GUIDE FOR PLATING

OPERATING TEMPERATURE: -55°C ~ 85°C

CURRENT RATING: 3A PER CONTACT CONTACT RESISTANCE: 25mQ MAX. INSULATOR RESISTANCE: 5000MΩ min. DIELECTRIC WITHSTANDING VOLTAGE: 1000V AC rms

|          | 637 SERIES D-SUB CONNECTOR           |                                                                                                                                                                                                                | SW REFERENCE NO.: 637 ASSEMBLY |                  |       |
|----------|--------------------------------------|----------------------------------------------------------------------------------------------------------------------------------------------------------------------------------------------------------------|--------------------------------|------------------|-------|
|          |                                      |                                                                                                                                                                                                                | DRAWN: C.B                     | DATE: AUG. 01/20 | 018   |
|          |                                      |                                                                                                                                                                                                                | CHECKED:                       | DATE:            |       |
| YOUR CON | EDAC INC                             | THESE DRAWINGS AND SPECIFICATIONS<br>ARE THE PROPERTY OF EDAC INC.,AND<br>SHALL NOT BE REPRODUCED,OR COPIED<br>OR USED AS THE BASIS FOR THE<br>MANUFACTURE OR SALE OF APPARATUS<br>WITHOUT WRITTEN PERMISSION. | SCALE: 1:1                     | SHEET 1 OF       | 1     |
|          | YOUR CONNECTION TO QUALITY & SERVICE |                                                                                                                                                                                                                | DRAWING NUMBER: 637-015-       | 332-042          | ISSUE |
|          |                                      |                                                                                                                                                                                                                | PART NUMBER: 637-015-          | 332-042          | 1     |