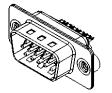

## 6.1 ±0.35 0.9

NOTES:

MATERIAL:

HOUSING: THERMOPLASTIC POLYESTER, UL94V-0 SHELL: STEEL, Sn, Ni or Zn PLATED CONTACT: COPPER ALLOY SEE ORDERING GUIDE FOR PLATING

OPERATING TEMPERATURE: -55°C ~ 85°C

CURRENT RATING: 3A PER CONTACT CONTACT RESISTANCE: 25mQ MAX. INSULATOR RESISTANCE: 5000MΩ min. DIELECTRIC WITHSTANDING VOLTAGE: 1000V AC rms

|          | 637 SERIES D-SUB CONNECTOR           |                                                                                                                                                                                                                | SW REFERENCE NO.: 637 ASSEMBLY |                  |       |
|----------|--------------------------------------|----------------------------------------------------------------------------------------------------------------------------------------------------------------------------------------------------------------|--------------------------------|------------------|-------|
|          |                                      |                                                                                                                                                                                                                | DRAWN: C.B                     | DATE: AUG. 01/20 | 018   |
|          |                                      |                                                                                                                                                                                                                | CHECKED:                       | DATE:            |       |
| YOUR CON | EDAC INC                             | THESE DRAWINGS AND SPECIFICATIONS<br>ARE THE PROPERTY OF EDAC INC.,AND<br>SHALL NOT BE REPRODUCED,OR COPIED<br>OR USED AS THE BASIS FOR THE<br>MANUFACTURE OR SALE OF APPARATUS<br>WITHOUT WRITTEN PERMISSION. | SCALE: 1:1                     | SHEET 1 OF       | 1     |
|          | YOUR CONNECTION TO QUALITY & SERVICE |                                                                                                                                                                                                                | DRAWING NUMBER: 637-015-       | 332-042          | ISSUE |
|          |                                      |                                                                                                                                                                                                                | PART NUMBER: 637-015-          | 332-042          | 1     |