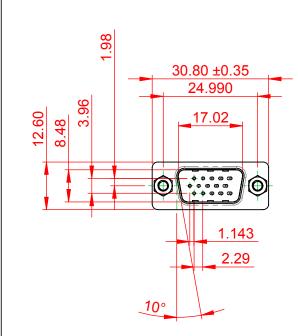

.XX ±0.13 .XXX ±0.10

## 6.1 ±0.35

NOTES:

MATERIAL:

HOUSING: THERMOPLASTIC POLYESTER, UL94V-0 SHELL: STEEL, Sn, Ni or Zn PLATED CONTACT: COPPER ALLOY SEE ORDERING GUIDE FOR PLATING

OPERATING TEMPERATURE: -55°C ~ 85°C

CURRENT RATING: 3A PER CONTACT CONTACT RESISTANCE: 25mΩ MAX. INSULATOR RESISTANCE: 5000MΩ min. DIELECTRIC WITHSTANDING VOLTAGE: 1000V AC rms