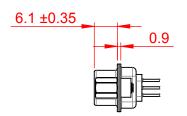

THIS IS A C.A.D. GENERATED DRAWING DO NOT MAKE MANUAL REVISIONS TO MASTER.



ISSUE NUMBER ORIGINAL





## NOTES:

MATERIAL:

HOUSING: THERMOPLASTIC POLYESTER, UL94V-0

SHELL: STEEL, Sn, Ni or Zn PLATED

CONTACT: COPPER ALLOY SEE ORDERING GUIDE FOR PLATING

OPERATING TEMPERATURE: -55°C ~ 85°C

**CURRENT RATING: 3A PER CONTACT** CONTACT RESISTANCE: 25mΩ MAX. INSULATOR RESISTANCE:  $5000M\Omega$  min.

**DIELECTRIC** 

WITHSTANDING VOLTAGE: 1000V AC rms

## THIS SERIES FULLY CONFORMS TO THE EUROPEAN UNION DIRECTIVES 2011/65/EU FOR RoHS COMPLIANCY.



EDAC INC TORONTO, ONTARIO CANADA

THESE DRAWINGS AND SPECIFICATIONS ARE THE PROPERTY OF EDAC INC..AND SHALL NOT BE REPRODUCED,OR COPIED OR USED AS THE BASIS FOR THE MANUFACTURE OR SALE OF APPARATUS WITHOUT WRITTEN PERMISSION.

|                              | SW REFERENCE NO.: 637 ASSEMBLY |                    |  |
|---------------------------