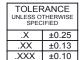

THIS IS A C.A.D. GENERATED DRAWING DO NOT MAKE MANUAL REVISIONS TO MASTER.



ISSUE NUMBER ORIGINAL





## NOTES:

MATERIAL:

HOUSING: THERMOPLASTIC POLYESTER, UL94V-0

SHELL: STEEL, Sn, Ni or Zn PLATED

CONTACT: COPPER ALLOY SEE ORDERING GUIDE FOR PLATING

OPERATING TEMPERATURE: -55°C ~ 85°C

**CURRENT RATING: 3A PER CONTACT** CONTACT RESISTANCE: 25mΩ MAX. INSULATOR RESISTANCE:  $5000M\Omega$  min.

**DIELECTRIC** 

WITHSTANDING VOLTAGE: 1000V AC rms

## THIS SERIES FULLY CONFORMS TO THE EUROPEAN UNION DIRECTIVES 2011/65/EU FOR RoHS COMPLIANCY.



EDAC INC TORONTO, ONTARIO CANADA

THESE DRAWINGS AND SPECIFICATIONS ARE THE PROPERTY OF EDAC INC..AND SHALL NOT BE REPRODUCED,OR COPIED OR USED AS THE BASIS FOR THE MANUFACTURE OR SALE OF APPARATUS WITHOUT WRITTEN PERMISSION.

|