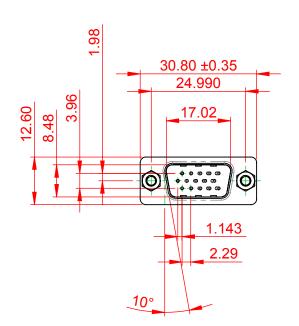

THIS IS A C.A.D. GENERATED DRAWING DO NOT MAKE MANUAL REVISIONS TO MASTER.

ISSUE NUMBER ORIGINAL

## NOTES:

MATERIAL:

HOUSING: THERMOPLASTIC POLYESTER, UL94V-0

SHELL: STEEL, Sn, Ni or Zn PLATED

CONTACT: COPPER ALLOY SEE ORDERING GUIDE FOR PLATING

OPERATING TEMPERATURE: -55°C ~ 85°C

**CURRENT RATING: 3A PER CONTACT** CONTACT RESISTANCE: 25mΩ MAX. INSULATOR RESISTANCE:  $5000M\Omega$  min.

**DIELECTRIC** 

WITHSTANDING VOLTAGE: 1000V AC rms

## THIS SERIES FULLY CONFORMS TO THE EUROPEAN UNION DIRECTIVES 2011/65/EU FOR RoHS COMPLIANCY.

EDAC INC TORONTO, ONTARIO CANADA

THESE DRAWINGS AND SPECIFICATIONS ARE THE PROPERTY OF EDAC INC..AND SHALL NOT BE REPRODUCED,OR COPIED OR USED AS THE BASIS FOR THE MANUFACTURE OR SALE OF APPARATUS WITHOUT WRITTEN PERMISSION.

|                              | SW REFERENCE NO.: 637 ASSEMBLY |                    |  |
|------------------------------|--------------------------------|--------------------|--|
|                              | DRAWN: C.B                     | DATE: AUG. 01/2018 |  |
|                              | CHECKED:                       | DATE:              |  |
|                              | SCALE: 1:1                     | SHEET 1 OF 1       |  |
| DRAWING NUMBER: 637-015-630- |                                | -630-043 ISSUE     |  |