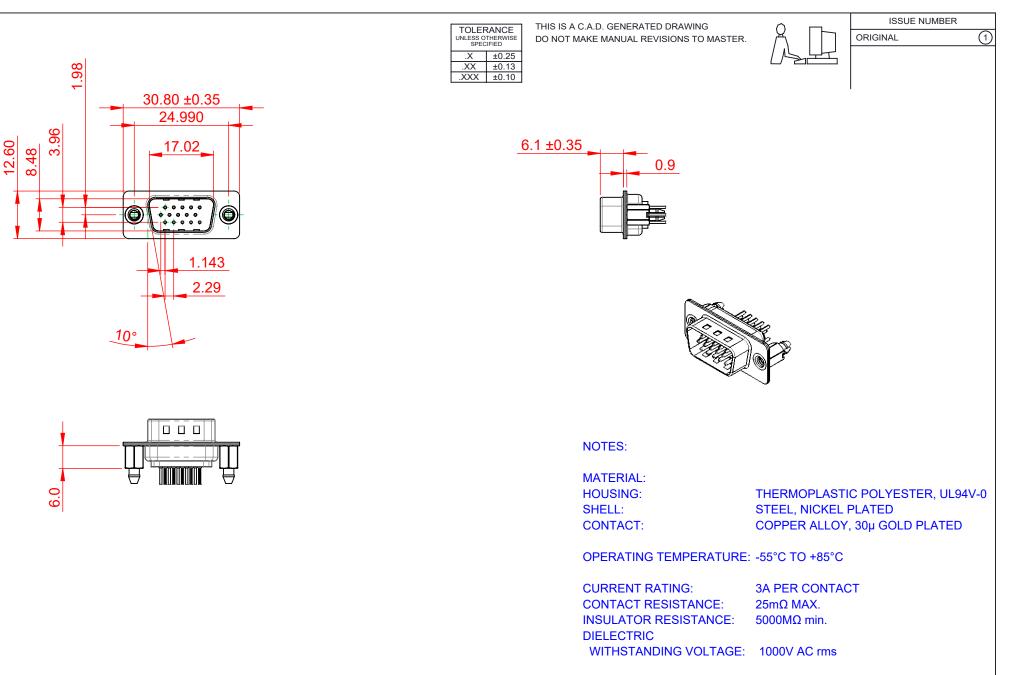

| 637 SERIES D-SUB CONNECTOR           |                                                                                                                                                                                                                | SW REFERENCE NO.: 637 ASSEMBLY |                    |       |
|--------------------------------------|----------------------------------------------------------------------------------------------------------------------------------------------------------------------------------------------------------------|--------------------------------|--------------------|-------|
|                                      |                                                                                                                                                                                                                | DRAWN: C.B                     | DATE: AUG. 01/2018 |       |
|                                      |                                                                                                                                                                                                                | CHECKED:                       | DATE:              |       |
|                                      | THESE DRAWINGS AND SPECIFICATIONS<br>ARE THE PROPERTY OF EDAC INC.,AND<br>SHALL NOT BE REPRODUCED,OR COPIED<br>OR USED AS THE BASIS FOR THE<br>MANUFACTURE OR SALE OF APPARATUS<br>WITHOUT WRITTEN PERMISSION. | SCALE: 1:1                     | SHEET 1 OF         | 1     |
| TORONTO, ONTARIO                     |                                                                                                                                                                                                                | DRAWING NUMBER: 637-015-       | 630-046            | ISSUE |
| YOUR CONNECTION TO QUALITY & SERVICE |                                                                                                                                                                                                                | PART NUMBER: 637-015-          | 630-046            | 1     |