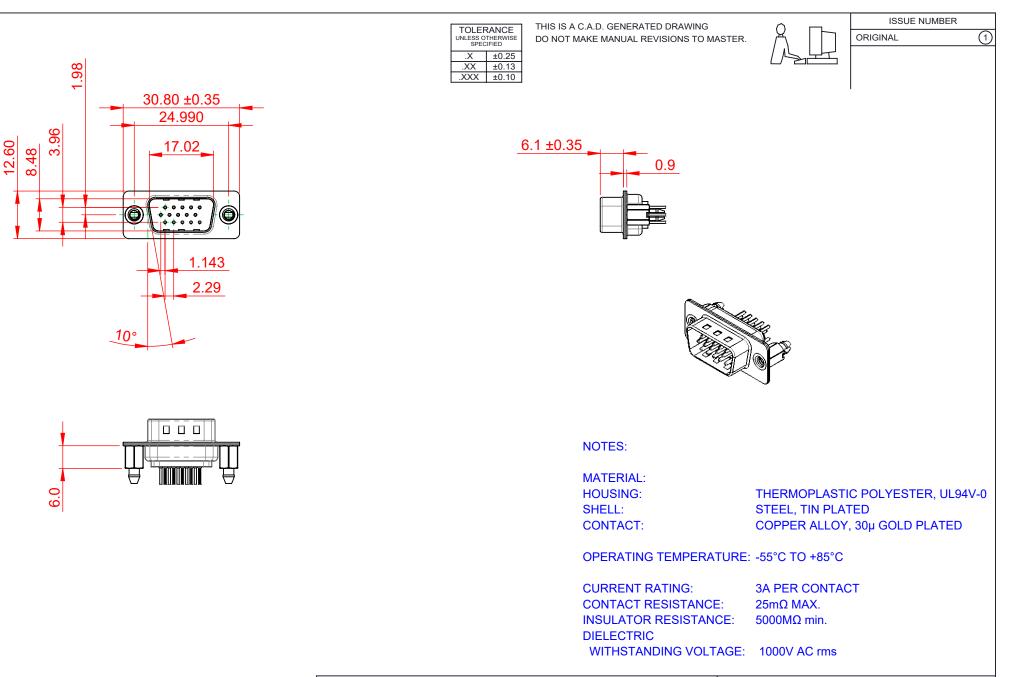

|  | 637 SERIES D-SUB CONNECTOR                                                     |                                                                                                                                                                                                                | SW REFERENCE NO.: 637 ASSEMBLY |                    |       |
|--|--------------------------------------------------------------------------------|----------------------------------------------------------------------------------------------------------------------------------------------------------------------------------------------------------------|--------------------------------|--------------------|-------|
|  |                                                                                |                                                                                                                                                                                                                | DRAWN: C.B                     | DATE: AUG. 01/2018 |       |
|  |                                                                                |                                                                                                                                                                                                                | CHECKED:                       | DATE:              | DATE: |
|  | EDAC INC<br>TORONTO, ONTARIO<br>CANADA<br>YOUR CONNECTION TO QUALITY & SERVICE | THESE DRAWINGS AND SPECIFICATIONS<br>ARE THE PROPERTY OF EDAC INC.,AND<br>SHALL NOT BE REPRODUCED,OR COPIED<br>OR USED AS THE BASIS FOR THE<br>MANUFACTURE OR SALE OF APPARATUS<br>WITHOUT WRITTEN PERMISSION. | SCALE: 1:1                     | SHEET 1 OF         | 1     |
|  |                                                                                |                                                                                                                                                                                                                | DRAWING NUMBER: 637-01         | 5-630-246          | ISSUE |
|  |                                                                                |                                                                                                                                                                                                                | PART NUMBER: 637-01            | 5-630-246          | 1     |