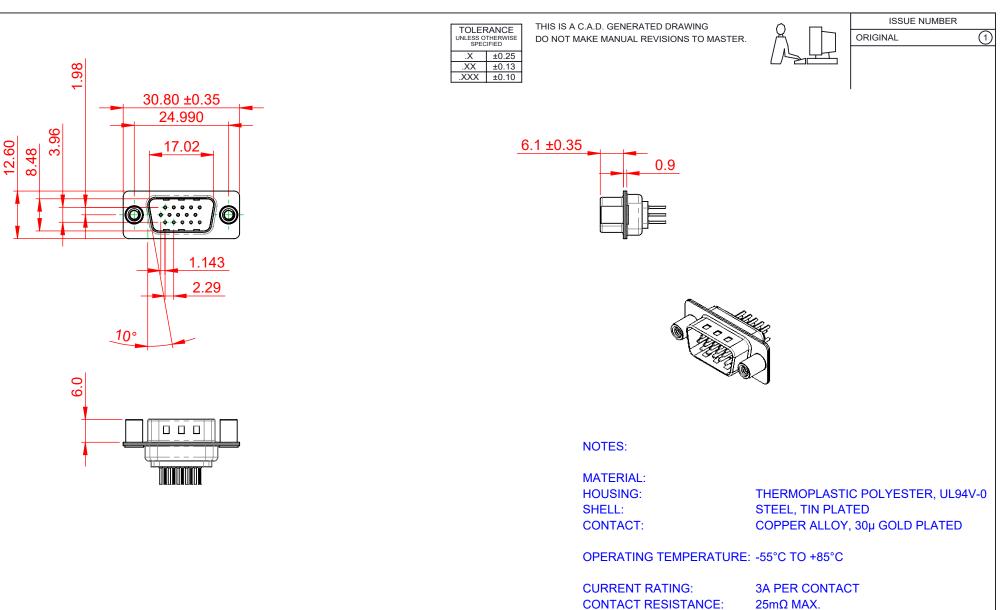

**INSULATOR RESISTANCE:** DIELECTRIC

5000MΩ min.

WITHSTANDING VOLTAGE: 1000V AC rms

|                                                              | SW REFERENCE NO.: 637 ASSEMBLY                                                                                                        |                 |                    |         |   |    |       |
|--------------------------------------------------------------|---------------------------------------------------------------------------------------------------------------------------------------|-----------------|--------------------|---------|---|----|-------|
| 637 SERIES D-SUB CONNECTOR                                   |                                                                                                                                       | DRAWN: C.B      | DATE: AUG. 01/2018 |         |   |    |       |
|                                                              |                                                                                                                                       | CHECKED:        | DATE:              |         |   |    |       |
| EDAC INC                                                     | THESE DRAWINGS AND SPECIFICATIONS<br>ARE THE PROPERTY OF EDAC INCAND                                                                  | SCALE: 1:1      |                    | SHEET   | 1 | OF | 1     |
| TORONTO, ONTARIO<br>CANADA<br>DNNECTION TO QUALITY & SERVICE | SHALL NOT BE REPRODUCED, OR COPIED<br>OR USED AS THE BASIS FOR THE<br>MANUFACTURE OR SALE OF APPARATUS<br>WITHOUT WRITTEN PERMISSION. | DRAWING NUMBER: | 637-015-630-248    |         |   |    | ISSUE |
|                                                              |                                                                                                                                       | PART NUMBER:    | 637-015-6          | 630-248 |   |    | 1     |