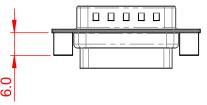

## 6.1 ±0.35 0.9

.XX ±0.13 .XXX ±0.10

NOTES:

MATERIAL: HOUSING: THERMOPLASTIC POLYESTER, UL94V-0 SHELL: STEEL, NICKEL PLATED

OPERATING TEMPERATURE: -55°C ~ 125°C

|                                      |                                                                                                                                                                                                                |                   |                    | SW REFERENCE NO.: 637 ASSEMBLY |                    |       |   |  |  |
|--------------------------------------|----------------------------------------------------------------------------------------------------------------------------------------------------------------------------------------------------------------|-------------------|--------------------|--------------------------------|--------------------|-------|---|--|--|
| 637 SERIES D-SUB C                   | 637 SERIES D-SUB CONNECTOR                                                                                                                                                                                     |                   | DRAWN: C.B         |                                | DATE: AUG. 01/2018 |       |   |  |  |
|                                      |                                                                                                                                                                                                                |                   | CHECKED:           |                                | DATE:              |       |   |  |  |
| EDAC INC                             | THESE DRAWINGS AND SPECIFICATIONS<br>ARE THE PROPERTY OF EDAC INC.,AND<br>SHALL NOT BE REPRODUCED,OR COPIED<br>OR USED AS THE BASIS FOR THE<br>MANUFACTURE OR SALE OF APPARATUS<br>WITHOUT WRITTEN PERMISSION. | SCALE: 1:1        |                    | SHEET                          | 1                  | OF    | 1 |  |  |
| TORONTO, ONTARIO<br>CANADA           |                                                                                                                                                                                                                | DRAWING NUMBER: 6 | R: 637-026-010-049 |                                |                    | ISSUE |   |  |  |
| YOUR CONNECTION TO QUALITY & SERVICE |                                                                                                                                                                                                                | PART NUMBER: 6    | 37-026-0           | 6-010-049                      |                    |       | 1 |  |  |