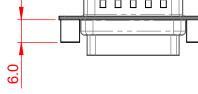

## 6.1 ±0.35 0.9

.XX ±0.13 .XXX ±0.10

NOTES:

MATERIAL: HOUSING: THERMOPLASTIC POLYESTER, UL94V-0 SHELL: STEEL, NICKEL PLATED

OPERATING TEMPERATURE: -55°C ~ 125°C

|                                      |                                                                                                                                                                                                                |                   |                    | SW REFERENCE NO.: 637 ASSEMBLY |                    |       |   |  |  |
|--------------------------------------|----------------------------------------------------------------------------------------------------------------------------------------------------------------------------------------------------------------|-------------------|--------------------|--------------------------------|--------------------|-------|---|--|--|
| 637 SERIES D-SUB C                   | 637 SERIES D-SUB CONNECTOR                                                                                                                                                                                     |                   | DRAWN: C.B         |                                | DATE: AUG. 01/2018 |       |   |  |  |
|                                      |                                                                                                                                                                                                                |                   | CHECKED:           |                                | DATE:              |       |   |  |  |
| EDAC INC                             | THESE DRAWINGS AND SPECIFICATIONS<br>ARE THE PROPERTY OF EDAC INC.,AND<br>SHALL NOT BE REPRODUCED,OR COPIED<br>OR USED AS THE BASIS FOR THE<br>MANUFACTURE OR SALE OF APPARATUS<br>WITHOUT WRITTEN PERMISSION. | SCALE: 1:1        |                    | SHEET                          | 1                  | OF    | 1 |  |  |
| TORONTO, ONTARIO<br>CANADA           |                                                                                                                                                                                                                | DRAWING NUMBER: 6 | R: 637-026-010-049 |                                |                    | ISSUE |   |  |  |
| YOUR CONNECTION TO QUALITY & SERVICE |                                                                                                                                                                                                                | PART NUMBER: 6    | 37-026-0           | 6-010-049                      |                    |       | 1 |  |  |