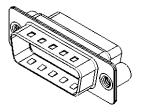

## 6.1 ±0.35 0.9

.XX ±0.13 .XXX ±0.10

NOTES:

MATERIAL: HOUSING: THERMOPLASTIC POLYESTER, UL94V-0 SHELL: STEEL, NICKEL PLATED

OPERATING TEMPERATURE: -55°C ~ 125°C

|                                      |                                                                                                                                                                                                                |                   |                    | SW REFERENCE NO.: 637 ASSEMBLY |                    |       |   |  |  |
|--------------------------------------|----------------------------------------------------------------------------------------------------------------------------------------------------------------------------------------------------------------|-------------------|--------------------|--------------------------------|--------------------|-------|---|--|--|
| 637 SERIES D-SUB C                   | 637 SERIES D-SUB CONNECTOR                                                                                                                                                                                     |                   | DRAWN: C.B         |                                | DATE: AUG. 01/2018 |       |   |  |  |
|                                      |                                                                                                                                                                                                                |                   | CHECKED:           |                                | DATE:              |       |   |  |  |
| EDAC INC                             | THESE DRAWINGS AND SPECIFICATIONS<br>ARE THE PROPERTY OF EDAC INC.,AND<br>SHALL NOT BE REPRODUCED,OR COPIED<br>OR USED AS THE BASIS FOR THE<br>MANUFACTURE OR SALE OF APPARATUS<br>WITHOUT WRITTEN PERMISSION. | SCALE: 1:1        |                    | SHEET                          | 1                  | OF    | 1 |  |  |
| TORONTO, ONTARIO<br>CANADA           |                                                                                                                                                                                                                | DRAWING NUMBER: 6 | R: 637-026-010-049 |                                |                    | ISSUE |   |  |  |
| YOUR CONNECTION TO QUALITY & SERVICE |                                                                                                                                                                                                                | PART NUMBER: 6    | 37-026-0           | 6-010-049                      |                    |       | 1 |  |  |