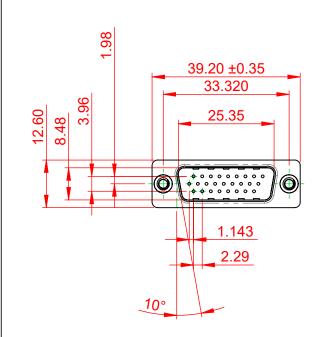

## 6.1 ±0.35 0.9

.XX ±0.13 .XXX ±0.10

NOTES:

MATERIAL: HOUSING: THERMOPLASTIC POLYESTER, UL94V-0 SHELL: STEEL, NICKEL PLATED

OPERATING TEMPERATURE: -55°C ~ 125°C

|                                      |                                                                                                                                                                                                                |                   |                    | SW REFERENCE NO.: 637 ASSEMBLY |                    |       |   |  |  |
|--------------------------------------|----------------------------------------------------------------------------------------------------------------------------------------------------------------------------------------------------------------|-------------------|--------------------|--------------------------------|--------------------|-------|---|--|--|
| 637 SERIES D-SUB C                   | 637 SERIES D-SUB CONNECTOR                                                                                                                                                                                     |                   | DRAWN: C.B         |                                | DATE: AUG. 01/2018 |       |   |  |  |
|                                      |                                                                                                                                                                                                                |                   | CHECKED:           |                                | DATE:              |       |   |  |  |
| EDAC INC                             | THESE DRAWINGS AND SPECIFICATIONS<br>ARE THE PROPERTY OF EDAC INC.,AND<br>SHALL NOT BE REPRODUCED,OR COPIED<br>OR USED AS THE BASIS FOR THE<br>MANUFACTURE OR SALE OF APPARATUS<br>WITHOUT WRITTEN PERMISSION. | SCALE: 1:1        |                    | SHEET                          | 1                  | OF    | 1 |  |  |
| TORONTO, ONTARIO<br>CANADA           |                                                                                                                                                                                                                | DRAWING NUMBER: 6 | R: 637-026-010-049 |                                |                    | ISSUE |   |  |  |
| YOUR CONNECTION TO QUALITY & SERVICE |                                                                                                                                                                                                                | PART NUMBER: 6    | 37-026-0           | 6-010-049                      |                    |       | 1 |  |  |