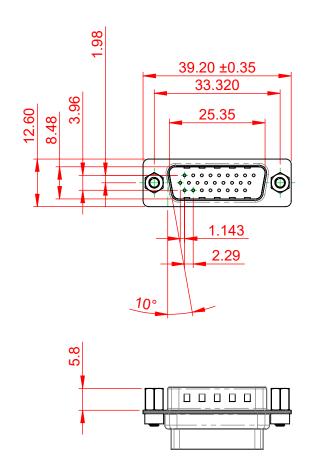

## NOTES:

MATERIAL:

HOUSING: THERMOPLASTIC POLYESTER, UL94V-0

SHELL: STEEL, TIN PLATED

OPERATING TEMPERATURE: -55°C ~ 125°C

## 637 SERIES D-SUB CONNECTOR

EDAC INC TORONTO, ONTARIO CANADA

THESE DRAWINGS AND SPECIFICATIONS ARE THE PROPERTY OF EDAC INC..AND SHALL NOT BE REPRODUCED,OR COPIED OR USED AS THE BASIS FOR THE MANUFACTURE OR SALE OF APPARATUS WITHOUT WRITTEN PERMISSION.

DRAWING NUMBER: 637-026-010-243 ISSUE PART NUMBER: 637-026-010-243