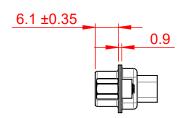

## NOTES:

MATERIAL:

HOUSING: THERMOPLASTIC POLYESTER, UL94V-0

SHELL: STEEL, TIN PLATED

OPERATING TEMPERATURE: -55°C ~ 125°C

## 637 SERIES D-SUB CONNECTOR

EDAC INC TORONTO, ONTARIO CANADA

THESE DRAWINGS AND SPECIFICATIONS ARE THE PROPERTY OF EDAC INC..AND SHALL NOT BE REPRODUCED,OR COPIED OR USED AS THE BASIS FOR THE MANUFACTURE OR SALE OF APPARATUS WITHOUT WRITTEN PERMISSION.

DRAWING NUMBER: 637-026-010-243 ISSUE PART NUMBER: 637-026-010-243