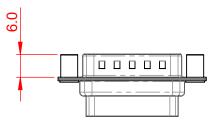

THIS IS A C.A.D. GENERATED DRAWING DO NOT MAKE MANUAL REVISIONS TO MASTER.

ISSUE NUMBER (1)ORIGINAL

NOTES:

MATERIAL: HOUSING: THERMOPLASTIC POLYESTER, UL94V-0 SHELL: STEEL, TIN PLATED

OPERATING TEMPERATURE: -55°C ~ 125°C