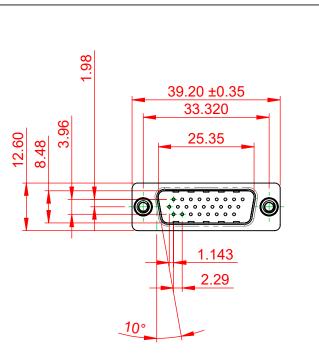

THIS IS A C.A.D. GENERATED DRAWING DO NOT MAKE MANUAL REVISIONS TO MASTER.

ISSUE NUMBER (1)ORIGINAL

NOTES:

MATERIAL: HOUSING: THERMOPLASTIC POLYESTER, UL94V-0 SHELL: STEEL, TIN PLATED

OPERATING TEMPERATURE: -55°C ~ 125°C

THIS SERIES FULLY CONFORMS TO THE EUROPEAN UNION DIRECTIVES 2011/65/EU FOR RoHS COMPLIANCY.