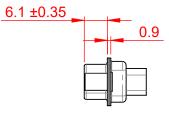

THIS IS A C.A.D. GENERATED DRAWING DO NOT MAKE MANUAL REVISIONS TO MASTER.

ISSUE NUMBER (1)ORIGINAL

NOTES:

MATERIAL: HOUSING: THERMOPLASTIC POLYESTER, UL94V-0 SHELL: STEEL, TIN PLATED

OPERATING TEMPERATURE: -55°C ~ 125°C