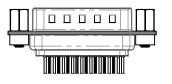

## 6.1 ±0.35

NOTES:

MATERIAL:

HOUSING: THERMOPLASTIC POLYESTER, UL94V-0 SHELL: STEEL, Sn, Ni or Zn PLATED CONTACT: COPPER ALLOY SEE ORDERING GUIDE FOR PLATING

OPERATING TEMPERATURE: -55°C ~ 85°C

CURRENT RATING: 3A PER CONTACT CONTACT RESISTANCE: 25mΩ MAX. INSULATOR RESISTANCE: 5000MΩ min. DIELECTRIC WITHSTANDING VOLTAGE: 1000V AC rms

|                                                                                |                                                                                                                                                                                                                | SW REFERENCE NO.: 637 ASSEMBLY |                           |        |   |    |       |  |
|--------------------------------------------------------------------------------|----------------------------------------------------------------------------------------------------------------------------------------------------------------------------------------------------------------|--------------------------------|---------------------------|--------|---|----|-------|--|
| 637 SERIES D-SUB (                                                             | ONNECTOR                                                                                                                                                                                                       | DRAWN: C.B                     | DATE: AUG. 01/2018        |        |   |    |       |  |
|                                                                                |                                                                                                                                                                                                                | CHECKED:                       |                           | DATE:  |   |    |       |  |
| EDAC INC<br>TORONTO, ONTARIO<br>CANADA<br>YOUR CONNECTION TO QUALITY & SERVICE | THESE DRAWINGS AND SPECIFICATIONS<br>ARE THE PROPERTY OF EDAC INC.,AND<br>SHALL NOT BE REPRODUCED,OR COPIED<br>OR USED AS THE BASIS FOR THE<br>MANUFACTURE OR SALE OF APPARATUS<br>WITHOUT WRITTEN PERMISSION. | SCALE: 1:1                     |                           | SHEET  | 1 | OF | 1     |  |
|                                                                                |                                                                                                                                                                                                                | DRAWING NUMBER: 6              | G NUMBER: 637-026-230-043 |        |   |    | ISSUE |  |
|                                                                                |                                                                                                                                                                                                                | PART NUMBER: 6                 | 37-026-2                  | 30-043 |   |    | 1     |  |