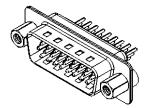

## 6.1 ±0.35

NOTES:

MATERIAL:

HOUSING: THERMOPLASTIC POLYESTER, UL94V-0 SHELL: STEEL, Sn, Ni or Zn PLATED CONTACT: COPPER ALLOY SEE ORDERING GUIDE FOR PLATING

OPERATING TEMPERATURE: -55°C ~ 85°C

CURRENT RATING: 3A PER CONTACT CONTACT RESISTANCE: 25mΩ MAX. INSULATOR RESISTANCE: 5000MΩ min. DIELECTRIC WITHSTANDING VOLTAGE: 1000V AC rms

|                                                                                |                                                                                                                                                                                                                | SW REFERENCE NO.: 637 ASSEMBLY |                           |        |   |    |       |  |
|--------------------------------------------------------------------------------|----------------------------------------------------------------------------------------------------------------------------------------------------------------------------------------------------------------|--------------------------------|---------------------------|--------|---|----|-------|--|
| 637 SERIES D-SUB (                                                             | ONNECTOR                                                                                                                                                                                                       | DRAWN: C.B                     | DATE: AUG. 01/2018        |        |   |    |       |  |
|                                                                                |                                                                                                                                                                                                                | CHECKED:                       |                           | DATE:  |   |    |       |  |
| EDAC INC<br>TORONTO, ONTARIO<br>CANADA<br>YOUR CONNECTION TO QUALITY & SERVICE | THESE DRAWINGS AND SPECIFICATIONS<br>ARE THE PROPERTY OF EDAC INC.,AND<br>SHALL NOT BE REPRODUCED,OR COPIED<br>OR USED AS THE BASIS FOR THE<br>MANUFACTURE OR SALE OF APPARATUS<br>WITHOUT WRITTEN PERMISSION. | SCALE: 1:1                     |                           | SHEET  | 1 | OF | 1     |  |
|                                                                                |                                                                                                                                                                                                                | DRAWING NUMBER: 6              | G NUMBER: 637-026-230-043 |        |   |    | ISSUE |  |
|                                                                                |                                                                                                                                                                                                                | PART NUMBER: 6                 | 37-026-2                  | 30-043 |   |    | 1     |  |