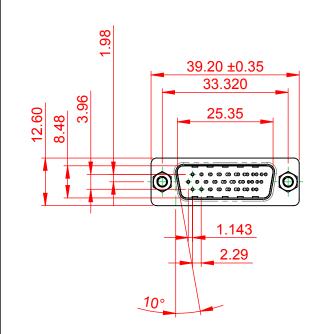

.XX ±0.13 .XXX ±0.10

## 6.1 ±0.35

NOTES:

MATERIAL:

HOUSING: THERMOPLASTIC POLYESTER, UL94V-0 SHELL: STEEL, Sn, Ni or Zn PLATED CONTACT: COPPER ALLOY SEE ORDERING GUIDE FOR PLATING

OPERATING TEMPERATURE: -55°C ~ 85°C

CURRENT RATING: 3A PER CONTACT CONTACT RESISTANCE: 25mΩ MAX. INSULATOR RESISTANCE: 5000MΩ min. DIELECTRIC WITHSTANDING VOLTAGE: 1000V AC rms

|                                                                                |                                                                                                                                                                                                                | SW REFERENCE NO.: 637 ASSEMBLY |                           |        |   |    |       |  |
|--------------------------------------------------------------------------------|----------------------------------------------------------------------------------------------------------------------------------------------------------------------------------------------------------------|--------------------------------|---------------------------|--------|---|----|-------|--|
| 637 SERIES D-SUB (                                                             | ONNECTOR                                                                                                                                                                                                       | DRAWN: C.B                     | DATE: AUG. 01/2018        |        |   |    |       |  |
|                                                                                |                                                                                                                                                                                                                | CHECKED:                       |                           | DATE:  |   |    |       |  |
| EDAC INC<br>TORONTO, ONTARIO<br>CANADA<br>YOUR CONNECTION TO QUALITY & SERVICE | THESE DRAWINGS AND SPECIFICATIONS<br>ARE THE PROPERTY OF EDAC INC.,AND<br>SHALL NOT BE REPRODUCED,OR COPIED<br>OR USED AS THE BASIS FOR THE<br>MANUFACTURE OR SALE OF APPARATUS<br>WITHOUT WRITTEN PERMISSION. | SCALE: 1:1                     |                           | SHEET  | 1 | OF | 1     |  |
|                                                                                |                                                                                                                                                                                                                | DRAWING NUMBER: 6              | G NUMBER: 637-026-230-043 |        |   |    | ISSUE |  |
|                                                                                |                                                                                                                                                                                                                | PART NUMBER: 6                 | 37-026-2                  | 30-043 |   |    | 1     |  |