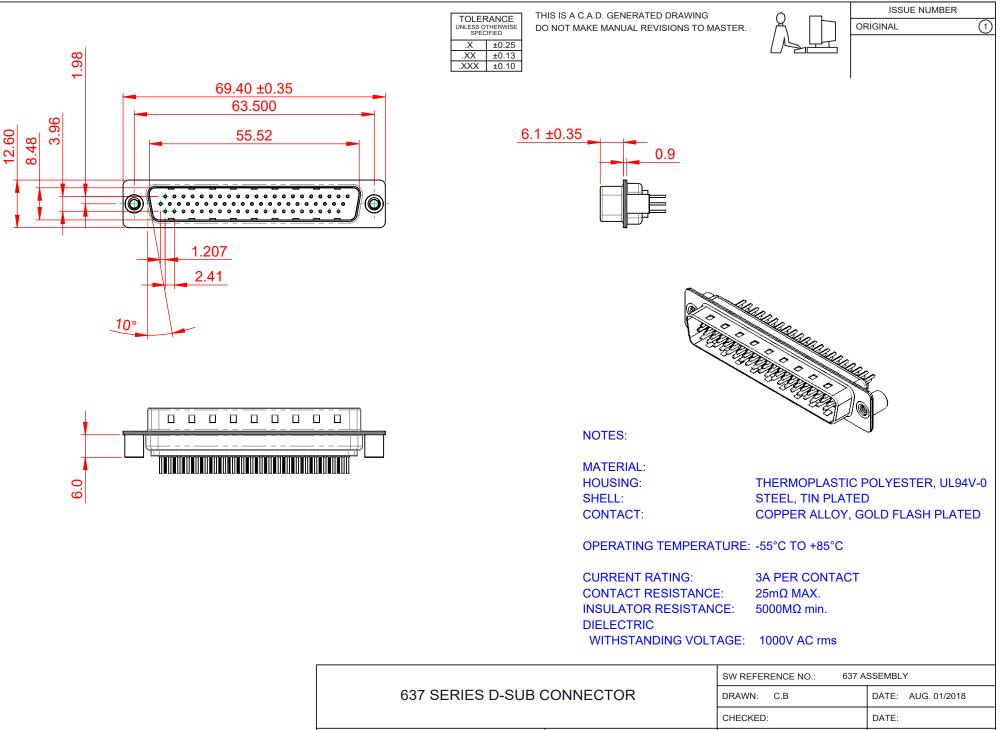

THIS SERIES FULLY CONFORMS TO THE EUROPEAN UNION DIRECTIVES 2011/65/EU FOR RoHS COMPLIANCY. COMPLIANT

EDAC INC TORONTO, ONTARIO CANADA

THESE DRAWINGS AND SPECIFICATIONS ARE THE PROPERTY OF EDAC INC..AND SHALL NOT BE REPRODUCED, OR COPIED OR USED AS THE BASIS FOR THE MANUFACTURE OR SALE OF APPARATUS WITHOUT WRITTEN PERMISSION.

| SW REFERENCE NO.: 637 ASSEMBLY |                       |       |   |              |   |  |
|--------------------------------|-----------------------|-------|---|--------------|---|--|
| DRAWN: C.B                     | AWN: C.B              |       |   | AUG. 01/2018 |   |  |
| CHECKED:                       |                       | DATE: |   |              |   |  |
| SCALE: 1:1                     |                       | SHEET | 1 | OF           | 1 |  |
| DRAWING NUMBER:                | 637-062-230-249       |       |   | ISSUE        |   |  |
| PART NUMBER:                   | IBER: 637-062-230-249 |       |   |              | 1 |  |
|                                |                       |       |   |              |   |  |