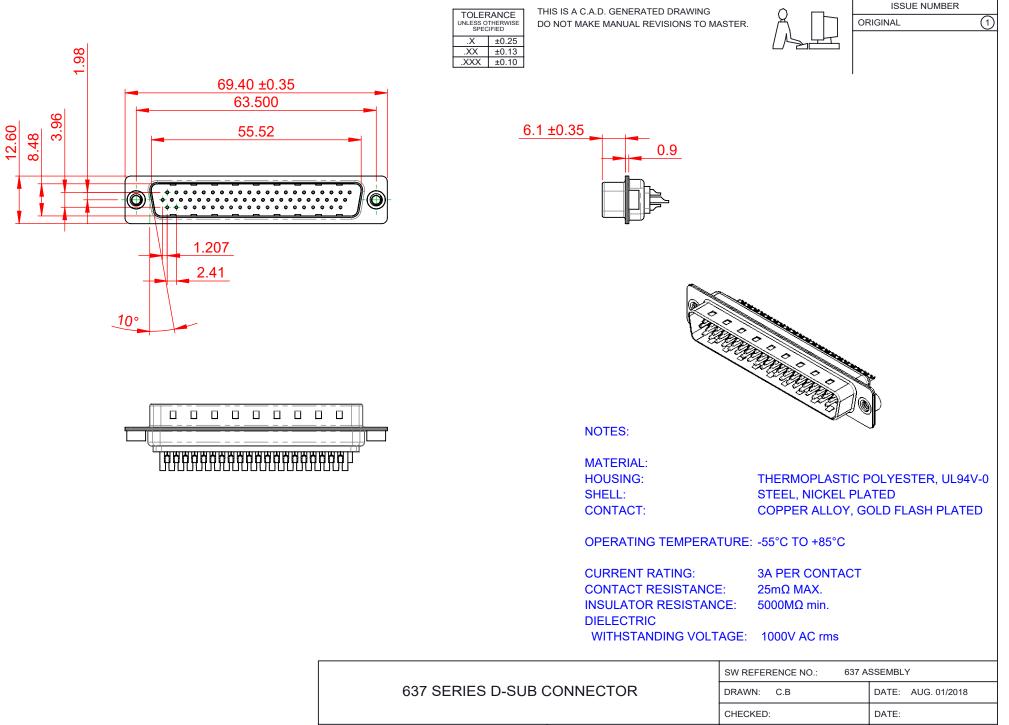

COMPLIANT

THIS SERIES FULLY CONFORMS TO THE EUROPEAN UNION DIRECTIVES 2011/65/EU FOR RoHS COMPLIANCY.

EDAC INC TORONTO, ONTARIO CANADA

THESE DRAWINGS AND SPECIFICATIONS ARE THE PROPERTY OF EDAC INC. AND SHALL NOT BE REPRODUCED, OR COPIED OR USED AS THE BASIS FOR THE MANUFACTURE OR SALE OF APPARATUS WITHOUT WRITTEN PERMISSION.

| SW REFERENCE NO.: 637 ASSEMBLY |                    |                                                     |                                                     |                                                                   |
|--------------------------------|--------------------|-----------------------------------------------------|-----------------------------------------------------|-------------------------------------------------------------------|
|                                | DATE: AUG. 01/2018 |                                                     |                                                     | 018                                                               |
|                                | DATE:              |                                                     |                                                     |                                                                   |
|                                | SHEET              | 1                                                   | OF                                                  | 1                                                                 |
| RAWING NUMBER: 637-062-232-042 |                    |                                                     | ISSUE                                               |                                                                   |
| PART NUMBER: 637-062-232-042   |                    |                                                     |                                                     | 1                                                                 |
|                                | 637-062-2          | DATE:<br>DATE:<br>DATE:<br>SHEET<br>637-062-232-042 | DATE: AUG   DATE: DATE:   SHEET 1   637-062-232-042 | DATE: AUG. 01/20   DATE:    DATE:    SHEET 1 OF   637-062-232-042 |