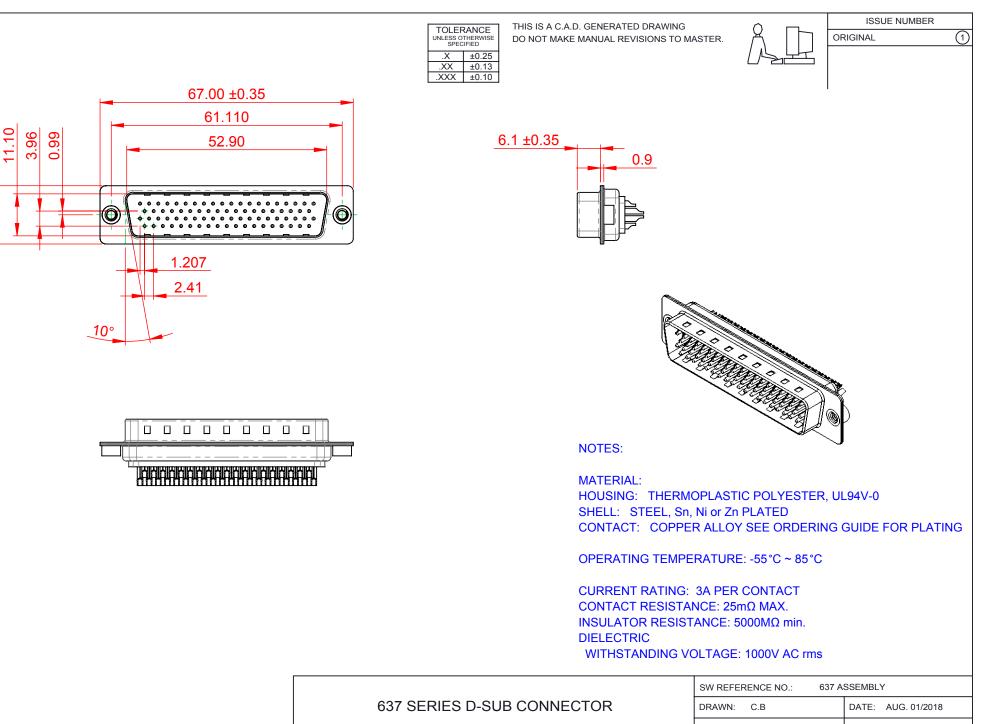

COMPLIANT

15.40

THIS SERIES FULLY CONFORMS TO THE EUROPEAN UNION DIRECTIVES 2011/65/EU FOR RoHS COMPLIANCY.

EDAC INC TORONTO, ONTARIO CANADA

THESE DRAWINGS AND SPECIFICATIONS ARE THE PROPERTY OF EDAC INC. AND SHALL NOT BE REPRODUCED, OR COPIED OR USED AS THE BASIS FOR THE MANUFACTURE OR SALE OF APPARATUS WITHOUT WRITTEN PERMISSION.

| SW REFERENCE NO.: 637 ASSEMBLY        |                    |
|---------------------------------------|--------------------|
| DRAWN: C.B                            | DATE: AUG. 01/2018 |
| CHECKED:                              | DATE:              |
| SCALE: 1:1                            | SHEET 1 OF 1       |
| DRAWING NUMBER: 637-078-332-042 ISSUE |                    |
| PART NUMBER: 637-078-332-042 1        |                    |