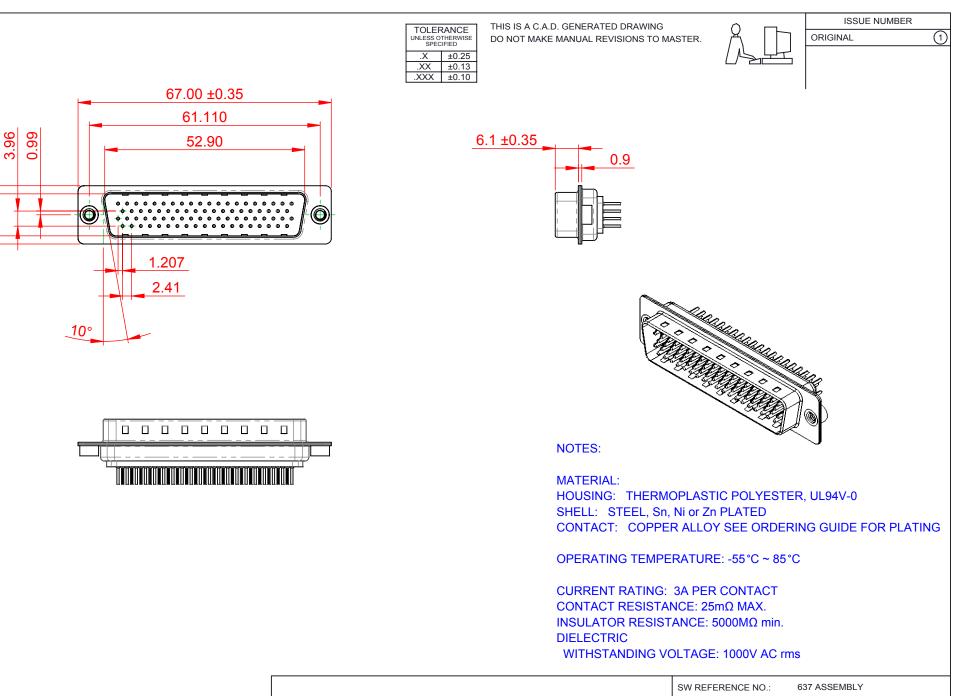

11.10 15.40

> THIS SERIES FULLY CONFORMS TO THE EUROPEAN UNION DIRECTIVES 2011/65/EU FOR RoHS COMPLIANCY.

EDAC INC TORONTO, ONTARIO CANADA

637 SERIES D-SUB CONNECTOR

THESE DRAWINGS AND SPECIFICATIONS ARE THE PROPERTY OF EDAC INC..AND SHALL NOT BE REPRODUCED, OR COPIED OR USED AS THE BASIS FOR THE MANUFACTURE OR SALE OF APPARATUS WITHOUT WRITTEN PERMISSION.

| SW REFERENCE NO.: 637 ASSEMBLY |                    |
|--------------------------------|--------------------|
| DRAWN: C.B                     | DATE: AUG. 01/2018 |
| CHECKED:                       | DATE:              |
| SCALE: 1:1                     | SHEET 1 OF 1       |
| DRAWING NUMBER: 637-078-6      | 630-042 ISSUE      |
| PART NUMBER: 637-078-630-042 1 |                    |