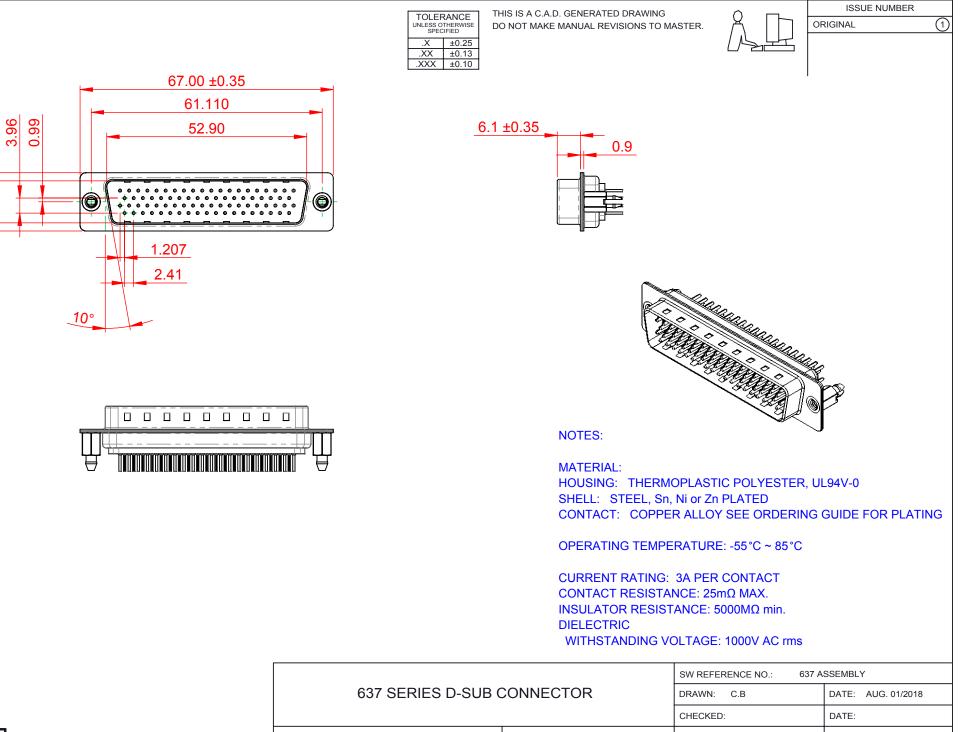

THIS SERIES FULLY CONFORMS TO THE EUROPEAN UNION DIRECTIVES 2011/65/EU FOR RoHS COMPLIANCY. COMPLIANT

11.10 15.40

EDAC INC TORONTO, ONTARIO CANADA

THESE DRAWINGS AND SPECIFICATIONS ARE THE PROPERTY OF EDAC INC. AND SHALL NOT BE REPRODUCED, OR COPIED OR USED AS THE BASIS FOR THE MANUFACTURE OR SALE OF APPARATUS WITHOUT WRITTEN PERMISSION.

| ow her energy to our hodelinger       |                    |
|---------------------------------------|--------------------|
| DRAWN: C.B                            | DATE: AUG. 01/2018 |
| CHECKED:                              | DATE:              |
| SCALE: 1:1                            | SHEET 1 OF 1       |
| DRAWING NUMBER: 637-078-630-046 ISSUE |                    |
| PART NUMBER: 637-078-630-046 1        |                    |