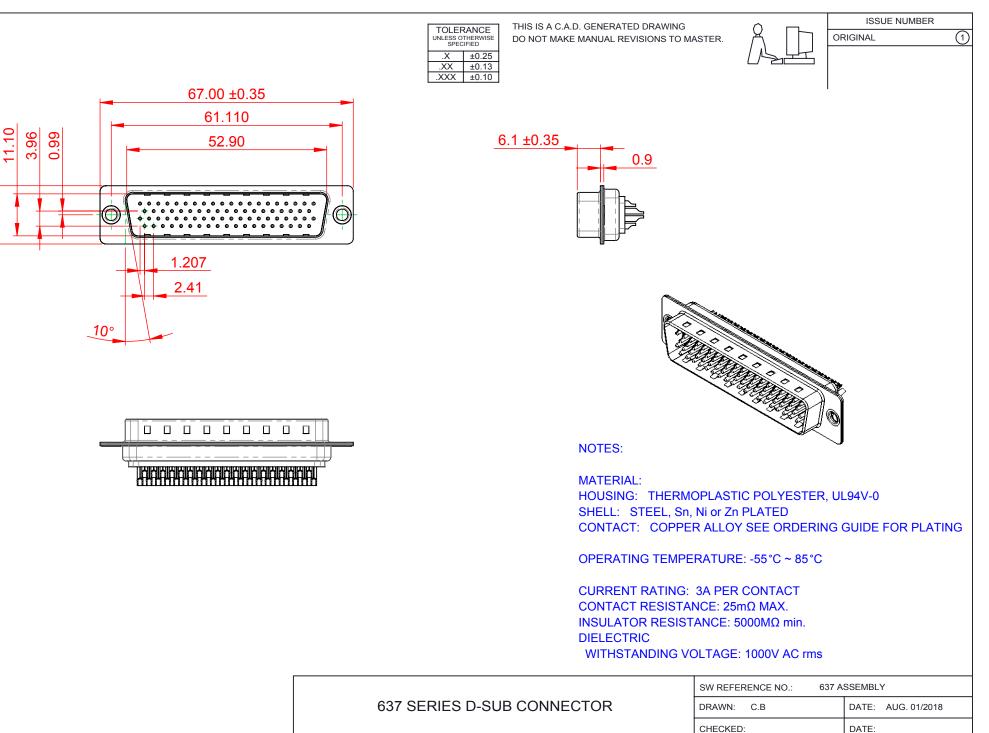

COMPLIANT

15.40

THIS SERIES FULLY CONFORMS TO THE EUROPEAN UNION DIRECTIVES 2011/65/EU FOR RoHS COMPLIANCY.

EDAC INC TORONTO, ONTARIO CANADA

THESE DRAWINGS AND SPECIFICATIONS ARE THE PROPERTY OF EDAC INC..AND SHALL NOT BE REPRODUCED, OR COPIED OR USED AS THE BASIS FOR THE MANUFACTURE OR SALE OF APPARATUS WITHOUT WRITTEN PERMISSION.

| SW REFERENCE NO.: 637 ASSEMBLY        |                    |
|---------------------------------------|--------------------|
| DRAWN: C.B                            | DATE: AUG. 01/2018 |
| CHECKED:                              | DATE:              |
| SCALE: 1:1                            | SHEET 1 OF 1       |
| DRAWING NUMBER: 637-078-632-041 ISSUE |                    |
| PART NUMBER: 637-078-632-041 1        |                    |
|                                       |                    |