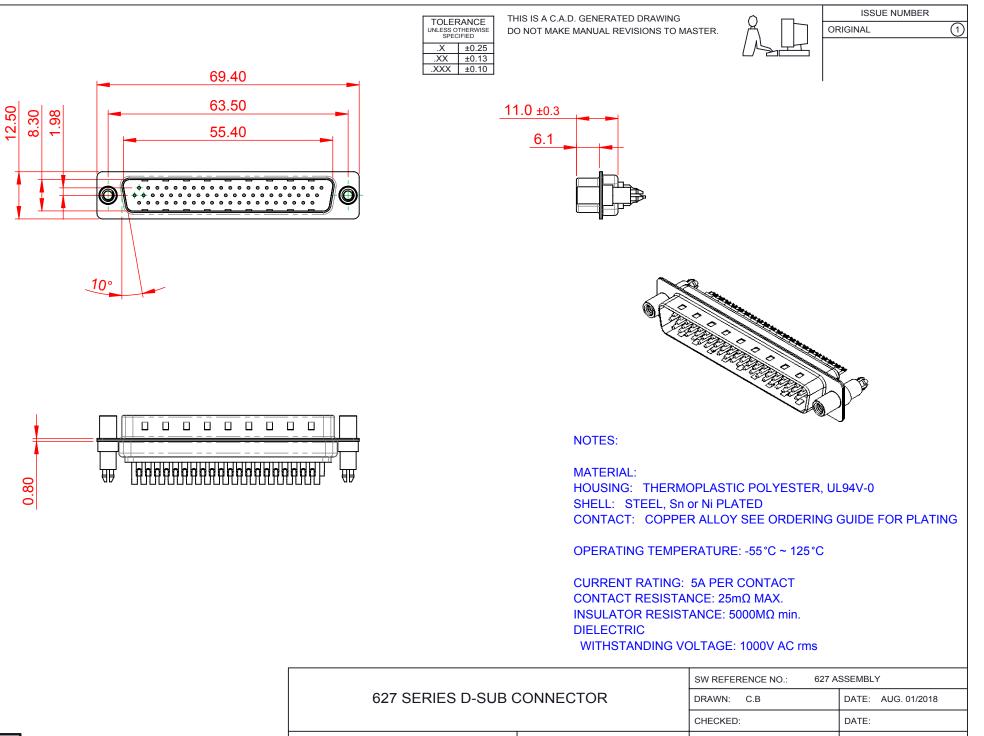

THIS SERIES FULLY CONFORMS TO THE EUROPEAN UNION DIRECTIVES 2011/65/EU FOR RoHS COMPLIANCY. COMPLIANT

EDAC INC TORONTO, ONTARIO CANADA

THESE DRAWINGS AND SPECIFICATIONS ARE THE PROPERTY OF EDAC INC. AND SHALL NOT BE REPRODUCED, OR COPIED OR USED AS THE BASIS FOR THE MANUFACTURE OR SALE OF APPARATUS WITHOUT WRITTEN PERMISSION.

| SW REFERENCE NO.: 627 ASSEMBLY |                 |                    |       |
|--------------------------------|-----------------|--------------------|-------|
| DRAWN: C.B                     |                 | DATE: AUG. 01/2018 |       |
| CHECKED:                       |                 | DATE:              |       |
| SCALE: 1:1                     |                 | SHEET 1 OF         | 1     |
| DRAWING NUMBER:                | 637-M62-232-BT6 |                    | ISSUE |
| PART NUMBER: 637-M62-232-BT6   |                 | 1                  |       |
|                                |                 |                    |       |