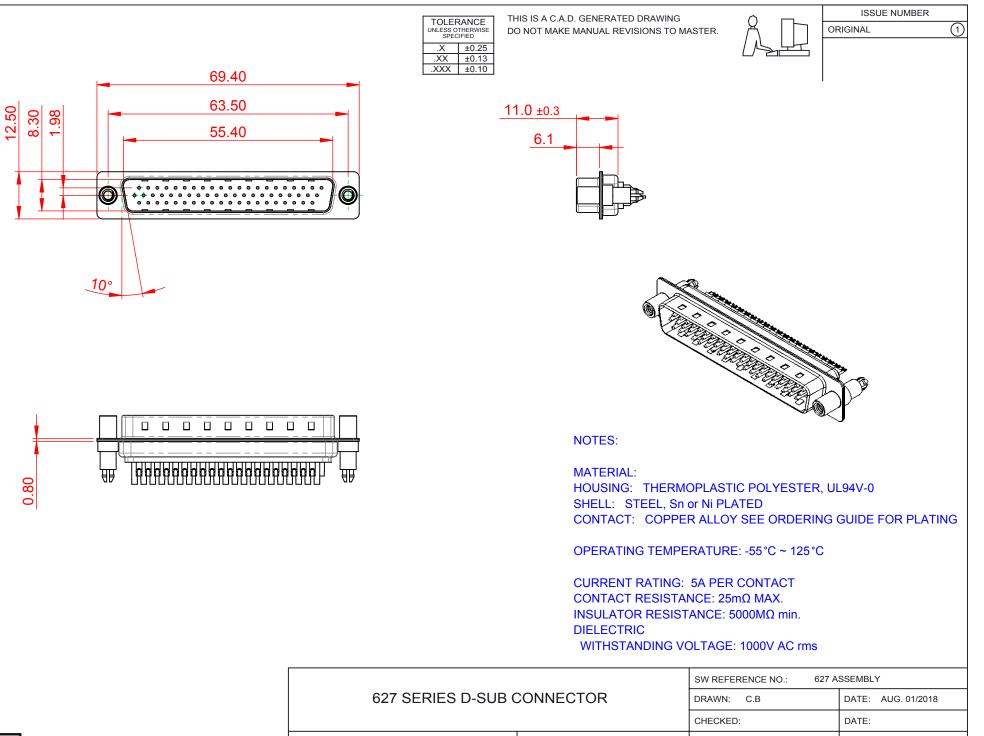

| SW REFERENCE NO.: 627 ASSEMBLY |                 |                    |       |
|--------------------------------|-----------------|--------------------|-------|
| DRAWN: C.B                     |                 | DATE: AUG. 01/2018 |       |
| CHECKED:                       |                 | DATE:              |       |
| SCALE: 1:1                     |                 | SHEET 1 OF         | 1     |
| DRAWING NUMBER:                | 637-M62-632-BN6 |                    | ISSUE |
| PART NUMBER: 637-M62-632-BN6   |                 | 1                  |       |
|                                |                 |                    |       |