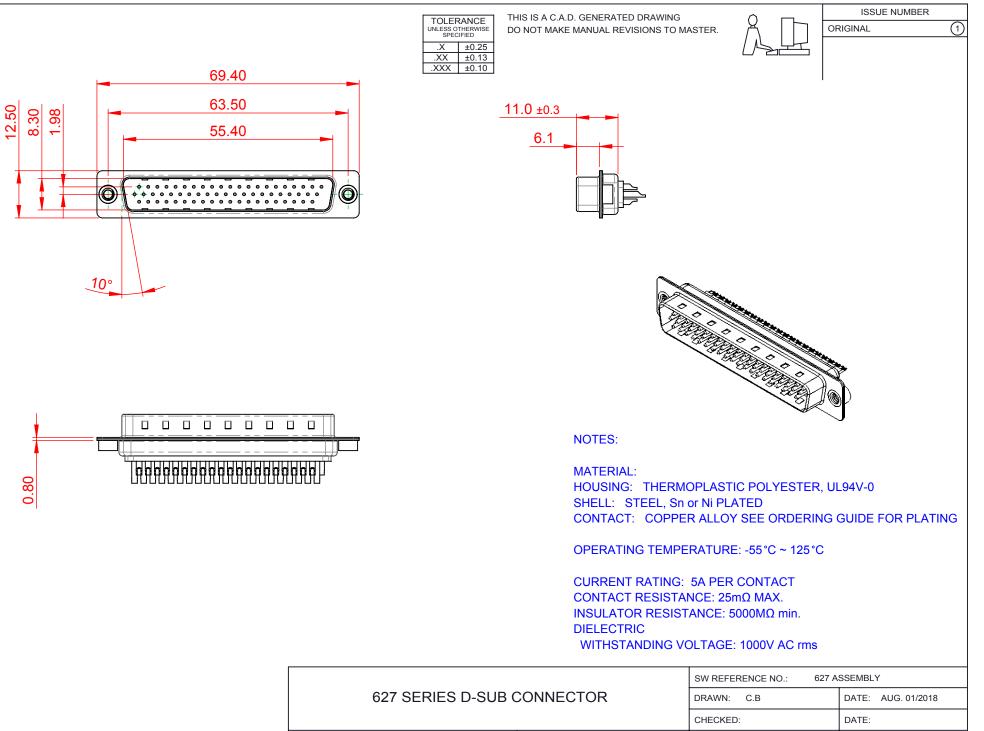

| DRAWN:   C.B   DATE:   AUG.   01/2018     CHECKED:   DATE:   DATE:   STANDARD   1   0F   1     SCALE:   1:1   SHEET   1   0F   1   1   0F   1     DRAWING NUMBER:   637-M62-632-BT2   ISSUE   1   1   1 | SW REFERENCE NO.: 627 ASSEMBLY        |                    |
|---------------------------------------------------------------------------------------------------------------------------------------------------------------------------------------------------------|---------------------------------------|--------------------|
| SCALE: 1:1 SHEET 1 OF 1   DRAWING NUMBER: 637-M62-632-BT2 ISSUE                                                                                                                                         | DRAWN: C.B                            | DATE: AUG. 01/2018 |
| DRAWING NUMBER: 637-M62-632-BT2 ISSUE                                                                                                                                                                   | CHECKED:                              | DATE:              |
|                                                                                                                                                                                                         | SCALE: 1:1                            | SHEET 1 OF 1       |
| PART NUMBER: 637-M62-632-BT2 1                                                                                                                                                                          | DRAWING NUMBER: 637-M62-632-BT2 ISSUE |                    |
|                                                                                                                                                                                                         |                                       |                    |