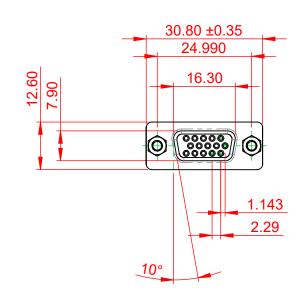

## NOTES:

MATERIAL: HOUSING: THERMOPLASTIC POLYESTER, UL94V-0 SHELL: STEEL, NICKEL PLATED

OPERATING TEMPERATURE: -55°C ~ 85°C

| 638 SERIES D-SUB CONNECTOR                                                     |                                                                                                                                                                                                                | SW REFERENCE NO.: 628 ASSEMBLY |                 |       |
|--------------------------------------------------------------------------------|----------------------------------------------------------------------------------------------------------------------------------------------------------------------------------------------------------------|--------------------------------|-----------------|-------|
|                                                                                |                                                                                                                                                                                                                | DRAWN: C.B                     | DATE: AUG. 01/2 | 018   |
|                                                                                |                                                                                                                                                                                                                | CHECKED:                       | DATE:           |       |
| EDAG INC<br>TORONTO, ONTARIO<br>CANADA<br>YOUR CONNECTION TO QUALITY & SERVICE | THESE DRAWINGS AND SPECIFICATIONS<br>ARE THE PROPERTY OF EDAC INC.,AND<br>SHALL NOT BE REPRODUCED,OR COPIED<br>OR USED AS THE BASIS FOR THE<br>MANUFACTURE OR SALE OF APPARATUS<br>WITHOUT WRITTEN PERMISSION. | SCALE: 1:1                     | SHEET 1 OF      | 1     |
|                                                                                |                                                                                                                                                                                                                | DRAWING NUMBER: 638-015-       | 010-043         | ISSUE |
|                                                                                |                                                                                                                                                                                                                | PART NUMBER: 638-015-          | 010-043         | 1     |