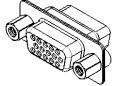

## NOTES:

MATERIAL: HOUSING: THERMOPLASTIC POLYESTER, UL94V-0 SHELL: STEEL, NICKEL PLATED

OPERATING TEMPERATURE: -55°C ~ 85°C

| 638 SERIES D-SUB CONNECTOR                                                     |                                                                                                                                                                                                                | SW REFERENCE NO.: 628 ASSEMBLY |                 |       |
|--------------------------------------------------------------------------------|----------------------------------------------------------------------------------------------------------------------------------------------------------------------------------------------------------------|--------------------------------|-----------------|-------|
|                                                                                |                                                                                                                                                                                                                | DRAWN: C.B                     | DATE: AUG. 01/2 | 018   |
|                                                                                |                                                                                                                                                                                                                | CHECKED:                       | DATE:           |       |
| EDAG INC<br>TORONTO, ONTARIO<br>CANADA<br>YOUR CONNECTION TO QUALITY & SERVICE | THESE DRAWINGS AND SPECIFICATIONS<br>ARE THE PROPERTY OF EDAC INC.,AND<br>SHALL NOT BE REPRODUCED,OR COPIED<br>OR USED AS THE BASIS FOR THE<br>MANUFACTURE OR SALE OF APPARATUS<br>WITHOUT WRITTEN PERMISSION. | SCALE: 1:1                     | SHEET 1 OF      | 1     |
|                                                                                |                                                                                                                                                                                                                | DRAWING NUMBER: 638-015-       | 010-043         | ISSUE |
|                                                                                |                                                                                                                                                                                                                | PART NUMBER: 638-015-          | 010-043         | 1     |