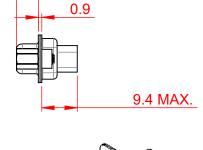

## NOTES:

MATERIAL: HOUSING: THERMOPLASTIC POLYESTER, UL94V-0 SHELL: STEEL, NICKEL PLATED

OPERATING TEMPERATURE: -55°C ~ 85°C

| 638 SERIES D-SUB CONNECTOR                                                     |                                                                                                                                                                                                                | SW REFERENCE NO.: 628 ASSEMBLY |                 |       |
|--------------------------------------------------------------------------------|----------------------------------------------------------------------------------------------------------------------------------------------------------------------------------------------------------------|--------------------------------|-----------------|-------|
|                                                                                |                                                                                                                                                                                                                | DRAWN: C.B                     | DATE: AUG. 01/2 | 018   |
|                                                                                |                                                                                                                                                                                                                | CHECKED:                       | DATE:           |       |
| EDAG INC<br>TORONTO, ONTARIO<br>CANADA<br>YOUR CONNECTION TO QUALITY & SERVICE | THESE DRAWINGS AND SPECIFICATIONS<br>ARE THE PROPERTY OF EDAC INC.,AND<br>SHALL NOT BE REPRODUCED,OR COPIED<br>OR USED AS THE BASIS FOR THE<br>MANUFACTURE OR SALE OF APPARATUS<br>WITHOUT WRITTEN PERMISSION. | SCALE: 1:1                     | SHEET 1 OF      | 1     |
|                                                                                |                                                                                                                                                                                                                | DRAWING NUMBER: 638-015-       | 010-043         | ISSUE |
|                                                                                |                                                                                                                                                                                                                | PART NUMBER: 638-015-          | 010-043         | 1     |