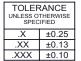

## NOTES:

MATERIAL: HOUSING: THERMOPLASTIC POLYESTER, UL94V-0 SHELL: STEEL, NICKEL PLATED

OPERATING TEMPERATURE: -55°C ~ 85°C

| 638 SERIES D-SUB CONNECTOR                                                     |                                                                                                                                                                                                                | SW REFERENCE NO.: 628 ASSEMBLY |                 |       |
|--------------------------------------------------------------------------------|----------------------------------------------------------------------------------------------------------------------------------------------------------------------------------------------------------------|--------------------------------|-----------------|-------|
|                                                                                |                                                                                                                                                                                                                | DRAWN: C.B                     | DATE: AUG. 01/2 | 018   |
|                                                                                |                                                                                                                                                                                                                | CHECKED:                       | DATE:           |       |
| EDAG INC<br>TORONTO, ONTARIO<br>CANADA<br>YOUR CONNECTION TO QUALITY & SERVICE | THESE DRAWINGS AND SPECIFICATIONS<br>ARE THE PROPERTY OF EDAC INC.,AND<br>SHALL NOT BE REPRODUCED,OR COPIED<br>OR USED AS THE BASIS FOR THE<br>MANUFACTURE OR SALE OF APPARATUS<br>WITHOUT WRITTEN PERMISSION. | SCALE: 1:1                     | SHEET 1 OF      | 1     |
|                                                                                |                                                                                                                                                                                                                | DRAWING NUMBER: 638-015-       | 010-043         | ISSUE |
|                                                                                |                                                                                                                                                                                                                | PART NUMBER: 638-015-          | 010-043         | 1     |