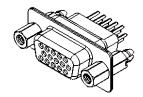

|  | 638 SERIES D-SUB CONNECTOR                                                     |                                                                                                                                                                                                                | SW REFERENCE NO.: 628 ASSEMBLY  |                  |       |
|--|--------------------------------------------------------------------------------|----------------------------------------------------------------------------------------------------------------------------------------------------------------------------------------------------------------|---------------------------------|------------------|-------|
|  |                                                                                |                                                                                                                                                                                                                | DRAWN: C.B                      | DATE: AUG. 01/20 | )18   |
|  |                                                                                |                                                                                                                                                                                                                | CHECKED:                        | DATE:            |       |
|  | EDAC INC<br>TORONTO, ONTARIO<br>CANADA<br>YOUR CONNECTION TO QUALITY & SERVICE | THESE DRAWINGS AND SPECIFICATIONS<br>ARE THE PROPERTY OF EDAC INC.,AND<br>SHALL NOT BE REPRODUCED,OR COPIED<br>OR USED AS THE BASIS FOR THE<br>MANUFACTURE OR SALE OF APPARATUS<br>WITHOUT WRITTEN PERMISSION. | SCALE: 1:1                      | SHEET 1 OF       | 1     |
|  |                                                                                |                                                                                                                                                                                                                | DRAWING NUMBER: 638-015-231-057 |                  | ISSUE |
|  |                                                                                |                                                                                                                                                                                                                | PART NUMBER: 638-015-           | 231-057          | 1     |