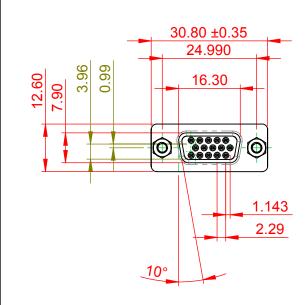

## 5.8 0.9 9.4 MAX.

NOTES:

MATERIAL:

HOUSING: THERMOPLASTIC POLYESTER, UL94V-0 SHELL: STEEL, Sn, Ni or Zn PLATED CONTACT: COPPER ALLOY SEE ORDERING GUIDE FOR PLATING

OPERATING TEMPERATURE: -55°C ~ 85°C

CURRENT RATING: 3A PER CONTACT CONTACT RESISTANCE: 25mQ MAX. INSULATOR RESISTANCE: 5000MΩ min. DIELECTRIC WITHSTANDING VOLTAGE: 1000V AC rms