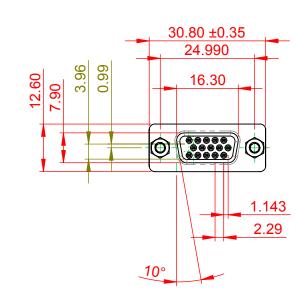

## 6.0 0.9 5.6 MAX.

NOTES:

MATERIAL:

HOUSING: THERMOPLASTIC POLYESTER, UL94V-0 SHELL: STEEL, Sn, Ni or Zn PLATED CONTACT: COPPER ALLOY SEE ORDERING GUIDE FOR PLATING

OPERATING TEMPERATURE: -55°C ~ 85°C

CURRENT RATING: 3A PER CONTACT CONTACT RESISTANCE: 25mΩ MAX. INSULATOR RESISTANCE: 5000MΩ min. DIELECTRIC WITHSTANDING VOLTAGE: 1000V AC rms