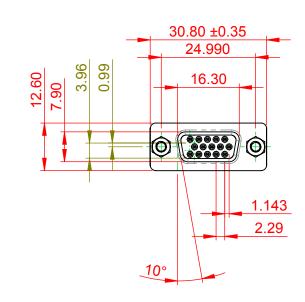

## 5.8 0.9 9.4 MAX.

NOTES:

MATERIAL:

HOUSING: THERMOPLASTIC POLYESTER, UL94V-0 SHELL: STEEL, Sn, Ni or Zn PLATED CONTACT: COPPER ALLOY SEE ORDERING GUIDE FOR PLATING

OPERATING TEMPERATURE: -55°C ~ 85°C

CURRENT RATING: 3A PER CONTACT CONTACT RESISTANCE: 25mQ MAX. INSULATOR RESISTANCE: 5000MΩ min. DIELECTRIC WITHSTANDING VOLTAGE: 1000V AC rms