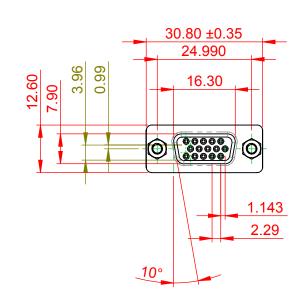

## 6.0 0.9 5.6 MAX.

NOTES:

MATERIAL:

HOUSING: THERMOPLASTIC POLYESTER, UL94V-0 SHELL: STEEL, Sn, Ni or Zn PLATED CONTACT: COPPER ALLOY SEE ORDERING GUIDE FOR PLATING

OPERATING TEMPERATURE: -55°C ~ 85°C

CURRENT RATING: 3A PER CONTACT CONTACT RESISTANCE: 25mQ MAX. INSULATOR RESISTANCE: 5000MΩ min. DIELECTRIC WITHSTANDING VOLTAGE: 1000V AC rms