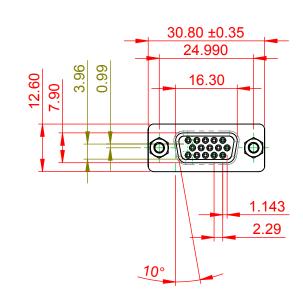

## 5.8 0.9 9.4 MAX.

NOTES:

MATERIAL:

HOUSING: THERMOPLASTIC POLYESTER, UL94V-0 SHELL: STEEL, Sn, Ni or Zn PLATED CONTACT: COPPER ALLOY SEE ORDERING GUIDE FOR PLATING

OPERATING TEMPERATURE: -55°C ~ 85°C

CURRENT RATING: 3A PER CONTACT CONTACT RESISTANCE: 25mΩ MAX. INSULATOR RESISTANCE: 5000MΩ min. DIELECTRIC WITHSTANDING VOLTAGE: 1000V AC rms