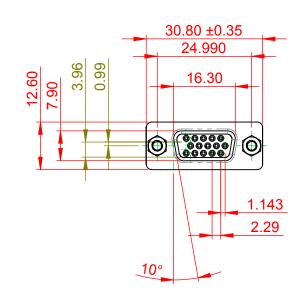

## 5.8 0.9 9.4 MAX.

NOTES:

MATERIAL:

HOUSING: THERMOPLASTIC POLYESTER, UL94V-0 SHELL: STEEL, Sn, Ni or Zn PLATED CONTACT: COPPER ALLOY SEE ORDERING GUIDE FOR PLATING

OPERATING TEMPERATURE: -55°C ~ 85°C

CURRENT RATING: 3A PER CONTACT CONTACT RESISTANCE: 25mΩ MAX. INSULATOR RESISTANCE: 5000MΩ min. DIELECTRIC WITHSTANDING VOLTAGE: 1000V AC rms