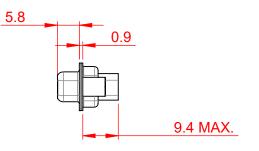

THIS IS A C.A.D. GENERATED DRAWING DO NOT MAKE MANUAL REVISIONS TO MASTER.

ISSUE NUMBER (1)ORIGINAL

NOTES:

MATERIAL: HOUSING: THERMOPLASTIC POLYESTER, UL94V-0 SHELL: STEEL, NICKEL PLATED

OPERATING TEMPERATURE: -55°C ~ 85°C

|      | 638 SERIES D-SUB CONNECTOR           |                                                                                                                                                                                                                | SW REFERENCE NO.: 628 ASSEMBLY |                  |       |
|------|--------------------------------------|----------------------------------------------------------------------------------------------------------------------------------------------------------------------------------------------------------------|--------------------------------|------------------|-------|
|      |                                      |                                                                                                                                                                                                                | DRAWN: C.B                     | DATE: AUG. 01/20 | 018   |
|      |                                      |                                                                                                                                                                                                                | CHECKED:                       | DATE:            |       |
| CANA | EDAC INC                             | THESE DRAWINGS AND SPECIFICATIONS<br>ARE THE PROPERTY OF EDAC INC.,AND<br>SHALL NOT BE REPRODUCED,OR COPIED<br>OR USED AS THE BASIS FOR THE<br>MANUFACTURE OR SALE OF APPARATUS<br>WITHOUT WRITTEN PERMISSION. | SCALE: 1:1                     | SHEET 1 OF       | 1     |
|      | YOUR CONNECTION TO QUALITY & SERVICE |                                                                                                                                                                                                                | DRAWING NUMBER: 638-026-       | 010-049          | ISSUE |
|      |                                      |                                                                                                                                                                                                                | PART NUMBER: 638-026-          | 010-049          | 1     |