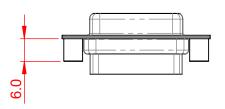

THIS IS A C.A.D. GENERATED DRAWING DO NOT MAKE MANUAL REVISIONS TO MASTER.

ISSUE NUMBER (1)ORIGINAL

NOTES:

MATERIAL: HOUSING: THERMOPLASTIC POLYESTER, UL94V-0 SHELL: STEEL, NICKEL PLATED

OPERATING TEMPERATURE: -55°C ~ 85°C