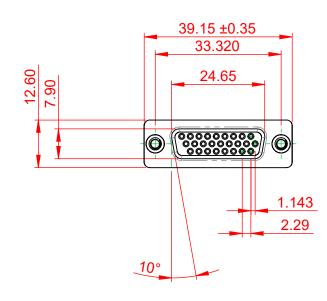

THIS IS A C.A.D. GENERATED DRAWING DO NOT MAKE MANUAL REVISIONS TO MASTER.

ISSUE NUMBER (1)ORIGINAL

NOTES:

MATERIAL: HOUSING: THERMOPLASTIC POLYESTER, UL94V-0 SHELL: STEEL, NICKEL PLATED

OPERATING TEMPERATURE: -55°C ~ 85°C

|      | 638 SERIES D-SUB CONNECTOR           |                                                                                                                                                                                                                | SW REFERENCE NO.: 628 ASSEMBLY |                  |       |
|------|--------------------------------------|----------------------------------------------------------------------------------------------------------------------------------------------------------------------------------------------------------------|--------------------------------|------------------|-------|
|      |                                      |                                                                                                                                                                                                                | DRAWN: C.B                     | DATE: AUG. 01/20 | 018   |
|      |                                      |                                                                                                                                                                                                                | CHECKED:                       | DATE:            |       |
| CANA | EDAC INC                             | THESE DRAWINGS AND SPECIFICATIONS<br>ARE THE PROPERTY OF EDAC INC.,AND<br>SHALL NOT BE REPRODUCED,OR COPIED<br>OR USED AS THE BASIS FOR THE<br>MANUFACTURE OR SALE OF APPARATUS<br>WITHOUT WRITTEN PERMISSION. | SCALE: 1:1                     | SHEET 1 OF       | 1     |
|      | YOUR CONNECTION TO QUALITY & SERVICE |                                                                                                                                                                                                                | DRAWING NUMBER: 638-026-       | 010-049          | ISSUE |
|      |                                      |                                                                                                                                                                                                                | PART NUMBER: 638-026-          | 010-049          | 1     |