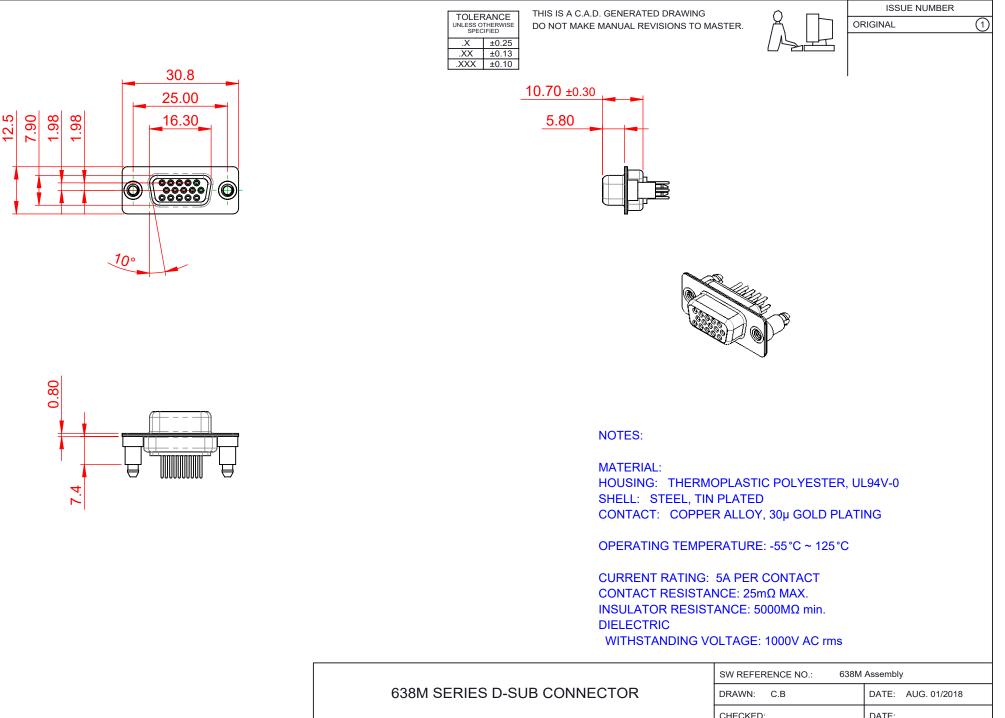

THIS SERIES FULLY CONFORMS TO COMPLIANT

EDAC INC TORONTO, ONTARIO CANADA

THESE DRAWINGS AND SPECIFICATIONS ARE THE PROPERTY OF EDAC INC..AND SHALL NOT BE REPRODUCED, OR COPIED OR USED AS THE BASIS FOR THE MANUFACTURE OR SALE OF APPARATUS WITHOUT WRITTEN PERMISSION.

| SVV REFERENCE NO.: 63000 Assembly |                    |       |   |       |   |
|-----------------------------------|--------------------|-------|---|-------|---|
| DRAWN: C.B                        | DATE: AUG. 01/2018 |       |   |       |   |
| CHECKED:                          |                    | DATE: |   |       |   |
| SCALE: 1:1                        |                    | SHEET | 1 | OF    | 1 |
| DRAWING NUMBER:                   | 638-M15-630-BT5    |       |   | ISSUE |   |
| PART NUMBER: 638-M15-630-BT5      |                    |       |   | 1     |   |
|                                   |                    |       |   |       |   |