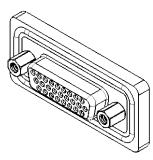

## 638W SERIES D-SUB CONNECTOR

EDAC INC TORONTO, ONTARIO CANADA

THESE DRAWINGS AND SPECIFICATIONS ARE THE PROPERTY OF EDAC INC..AND SHALL NOT BE REPRODUCED,OR COPIED OR USED AS THE BASIS FOR THE MANUFACTURE OR SALE OF APPARATUS WITHOUT WRITTEN PERMISSION.

638-W26-222-012 **ISSUE** DRAWING NUMBER: PART NUMBER: 638-W26-222-012

THIS SERIES FULLY CONFORMS TO THE EUROPEAN UNION DIRECTIVES 2011/65/EU FOR RoHS COMPLIANCY.