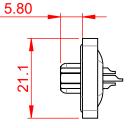

## 638W SERIES D-SUB CONNECTOR

EDAC INC TORONTO, ONTARIO CANADA

THESE DRAWINGS AND SPECIFICATIONS ARE THE PROPERTY OF EDAC INC..AND SHALL NOT BE REPRODUCED,OR COPIED OR USED AS THE BASIS FOR THE MANUFACTURE OR SALE OF APPARATUS WITHOUT WRITTEN PERMISSION.

638-W26-222-012 **ISSUE** DRAWING NUMBER: PART NUMBER: 638-W26-222-012

THIS SERIES FULLY CONFORMS TO THE EUROPEAN UNION DIRECTIVES 2011/65/EU FOR RoHS COMPLIANCY.