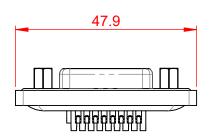

## 638W SERIES D-SUB CONNECTOR

EDAC INC TORONTO, ONTARIO CANADA

THESE DRAWINGS AND SPECIFICATIONS ARE THE PROPERTY OF EDAC INC..AND SHALL NOT BE REPRODUCED,OR COPIED OR USED AS THE BASIS FOR THE MANUFACTURE OR SALE OF APPARATUS WITHOUT WRITTEN PERMISSION.

638-W26-222-012 **ISSUE** DRAWING NUMBER: PART NUMBER: 638-W26-222-012

THIS SERIES FULLY CONFORMS TO THE EUROPEAN UNION DIRECTIVES 2011/65/EU FOR RoHS COMPLIANCY.