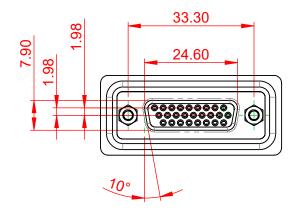

## 638W SERIES D-SUB CONNECTOR

EDAC INC TORONTO, ONTARIO CANADA

THESE DRAWINGS AND SPECIFICATIONS ARE THE PROPERTY OF EDAC INC..AND SHALL NOT BE REPRODUCED,OR COPIED OR USED AS THE BASIS FOR THE MANUFACTURE OR SALE OF APPARATUS WITHOUT WRITTEN PERMISSION.

638-W26-222-012 **ISSUE** DRAWING NUMBER: PART NUMBER: 638-W26-222-012

THIS SERIES FULLY CONFORMS TO THE EUROPEAN UNION DIRECTIVES 2011/65/EU FOR RoHS COMPLIANCY.