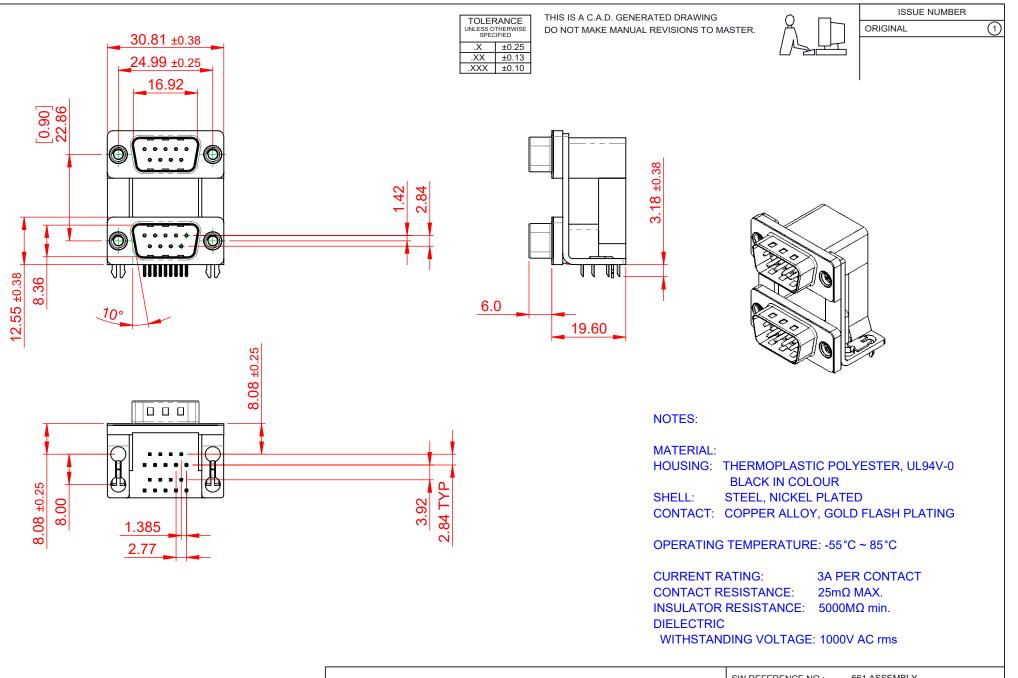

|            | 661 SERIES D-SUB CONNECTOR            |                                                                                                                                       | SW REFERENCE NO.: 661 ASSEMBLY  |                  |       |
|------------|---------------------------------------|---------------------------------------------------------------------------------------------------------------------------------------|---------------------------------|------------------|-------|
|            |                                       |                                                                                                                                       | DRAWN: C.B                      | DATE: AUG. 01/20 | )18   |
|            |                                       |                                                                                                                                       | CHECKED:                        | DATE:            |       |
| го         | EDAC INC                              | THESE DRAWINGS AND SPECIFICATIONS<br>ARE THE PROPERTY OF EDAC INCAND                                                                  | SCALE: 1:1                      | SHEET 1 OF       | 1     |
| res<br>CY. | EDACINC<br>TORONTO, ONTARIO<br>CANADA | SHALL NOT BE REPRODUCED, OR COPIED<br>OR USED AS THE BASIS FOR THE<br>MANUFACTURE OR SALE OF APPARATUS<br>WITHOUT WRITTEN PERMISSION. | DRAWING NUMBER: 661-009-264-04C |                  | ISSUE |
|            | YOUR CONNECTION TO QUALITY & SERVICE  |                                                                                                                                       | PART NUMBER: 661-00             | 9-264-04C        | 1     |