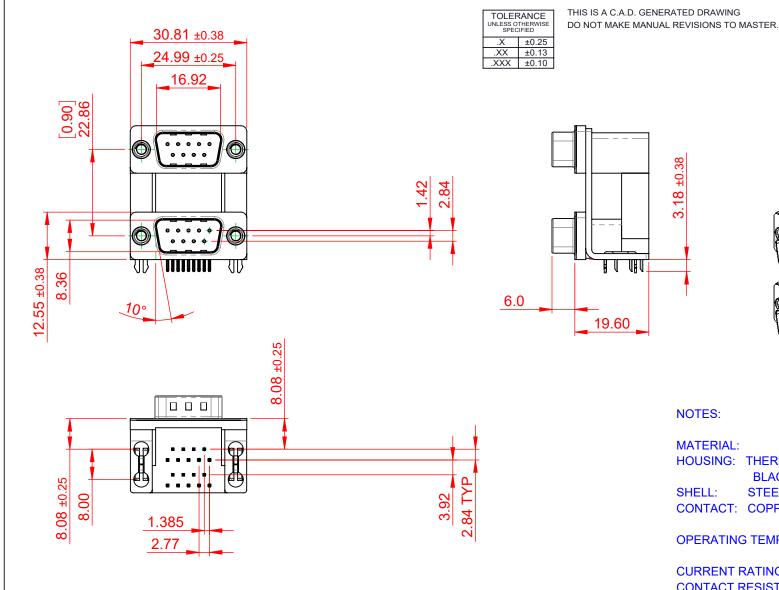

## 661 SERIES D-SUB CONNECTOR

THESE DRAWINGS AND SPECIFICATIONS ARE THE PROPERTY OF EDAC INC..AND SHALL NOT BE REPRODUCED,OR COPIED OR USED AS THE BASIS FOR THE MANUFACTURE OR SALE OF APPARATUS WITHOUT WRITTEN PERMISSION.

ISSUE DRAWING NUMBER: 661-009-364-03C PART NUMBER: 661-009-364-03C