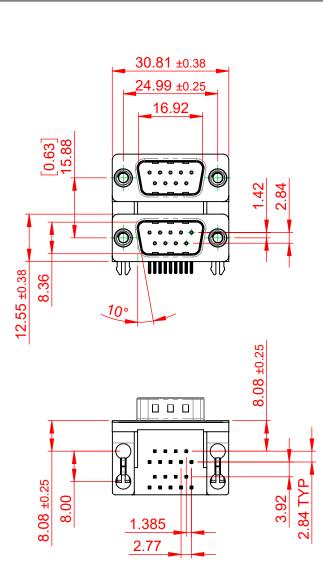

THIS IS A C.A.D. GENERATED DRAWING TOLERANCE UNLESS OTHERWISE SPECIFIED DO NOT MAKE MANUAL REVISIONS TO MASTER.

**ISSUE NUMBER** (1)ORIGINAL

±0.38 8 с с UU 6.0 19.60

.X ±0.25 .XX

.XXX ±0.10

±0.13

NOTES:

MATERIAL: HOUSING: THERMOPLASTIC POLYESTER, UL94V-0 **BLACK IN COLOUR** STEEL, NICKEL PLATED SHELL: CONTACT: COPPER ALLOY, 15µ GOLD PLATING

OPERATING TEMPERATURE: -55°C ~ 85°C

**CURRENT RATING: 3A PER CONTACT** CONTACT RESISTANCE:  $25m\Omega$  MAX. INSULATOR RESISTANCE: 5000MΩ min. DIELECTRIC WITHSTANDING VOLTAGE: 1000V AC rms

|             | 661 SERIES D-SUB CONNECTOR                                                     |                                                                                                                                       | SW REFERENCE NO.: 661 ASSEMBLY  |                 |       |
|-------------|--------------------------------------------------------------------------------|---------------------------------------------------------------------------------------------------------------------------------------|---------------------------------|-----------------|-------|
|             |                                                                                |                                                                                                                                       | DRAWN: C.B                      | DATE: AUG. 01/2 | 018   |
|             |                                                                                |                                                                                                                                       | CHECKED:                        | DATE:           |       |
| то          | EDAC INC                                                                       | THESE DRAWINGS AND SPECIFICATIONS<br>ARE THE PROPERTY OF EDAC INCAND                                                                  | SCALE: 1:1                      | SHEET 1 OF      | 1     |
| VES<br>NCY. | EDAC INC<br>TORONTO, ONTARIO<br>CANADA<br>YOUR CONNECTION TO QUALITY & SERVICE | SHALL NOT BE REPRODUCED, OR COPIED<br>OR USED AS THE BASIS FOR THE<br>MANUFACTURE OR SALE OF APPARATUS<br>WITHOUT WRITTEN PERMISSION. | DRAWING NUMBER: 661-009-364-041 |                 | ISSUE |
|             |                                                                                |                                                                                                                                       | PART NUMBER: 661-00             | 9-364-041       | 1     |

THIS SERIES FULLY CONFORMS T THE EUROPEAN UNION DIRECTIV 2011/65/EU FOR RoHS COMPLIANC