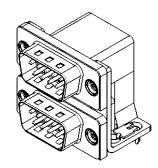

OPERATING TEMPERATURE: -55°C ~ 85°C

**CURRENT RATING: 3A PER CONTACT** CONTACT RESISTANCE:  $25m\Omega$  MAX. INSULATOR RESISTANCE: 5000MΩ min. DIELECTRIC WITHSTANDING VOLTAGE: 1000V AC rms

|             | 661 SERIES D-SUB CONNECTOR                                                     |                                                                                                                                       | SW REFERENCE NO.: 661 ASSEMBLY  |                 |       |
|-------------|--------------------------------------------------------------------------------|---------------------------------------------------------------------------------------------------------------------------------------|---------------------------------|-----------------|-------|
|             |                                                                                |                                                                                                                                       | DRAWN: C.B                      | DATE: AUG. 01/2 | 018   |
|             |                                                                                |                                                                                                                                       | CHECKED:                        | DATE:           |       |
| то          | EDAC INC                                                                       | THESE DRAWINGS AND SPECIFICATIONS<br>ARE THE PROPERTY OF EDAC INCAND                                                                  | SCALE: 1:1                      | SHEET 1 OF      | 1     |
| VES<br>NCY. | EDAC INC<br>TORONTO, ONTARIO<br>CANADA<br>YOUR CONNECTION TO QUALITY & SERVICE | SHALL NOT BE REPRODUCED, OR COPIED<br>OR USED AS THE BASIS FOR THE<br>MANUFACTURE OR SALE OF APPARATUS<br>WITHOUT WRITTEN PERMISSION. | DRAWING NUMBER: 661-009-364-041 |                 | ISSUE |
|             |                                                                                |                                                                                                                                       | PART NUMBER: 661-00             | 9-364-041       | 1     |