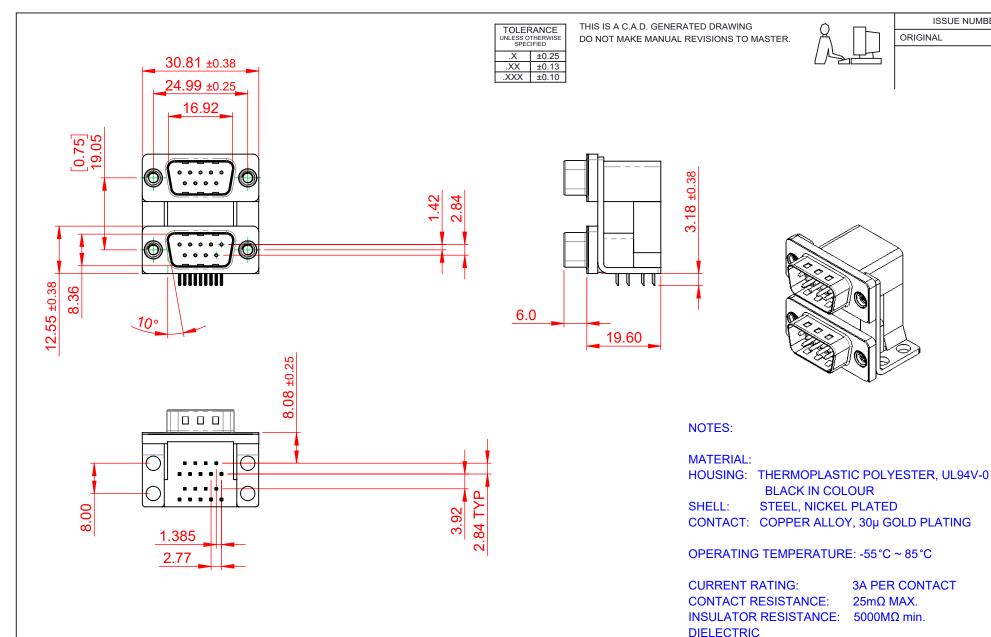

YOUR CONNECTION TO QUALITY & SERVICE

SW REFERENCE NO.: 661 ASSEMBLY 661 SERIES D-SUB CONNECTOR DRAWN: DATE: AUG. 01/2018 CHECKED: THESE DRAWINGS AND SPECIFICATIONS OF SCALE: 1:1 SHEET EDAC INC ARE THE PROPERTY OF EDAC INC..AND TORONTO, ONTARIO SHALL NOT BE REPRODUCED,OR COPIED 661-009-664-00A ISSUE DRAWING NUMBER: OR USED AS THE BASIS FOR THE CANADA MANUFACTURE OR SALE OF APPARATUS

WITHOUT WRITTEN PERMISSION.

WITHSTANDING VOLTAGE: 1000V AC rms

PART NUMBER:

661-009-664-00A

ISSUE NUMBER

ORIGINAL

THIS SERIES FULLY CONFORMS TO THE EUROPEAN UNION DIRECTIVES 2011/65/EU FOR RoHS COMPLIANCY.