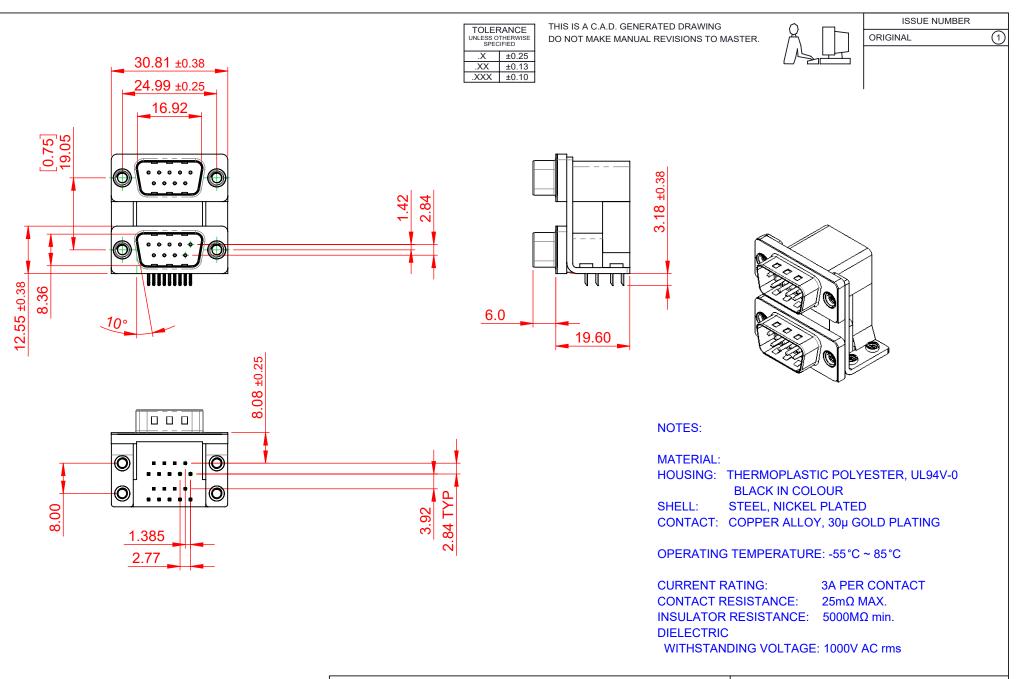

|           | 661 SERIES D-SUB CONNECTOR           |                                                                                                                                       | SW REFERENCE NO.: 661 ASSEMBLY  |                  |       |
|-----------|--------------------------------------|---------------------------------------------------------------------------------------------------------------------------------------|---------------------------------|------------------|-------|
|           |                                      |                                                                                                                                       | DRAWN: C.B                      | DATE: AUG. 01/20 | 18    |
|           |                                      |                                                                                                                                       | CHECKED:                        | DATE:            |       |
| ·o        | EDAC INC                             | THESE DRAWINGS AND SPECIFICATIONS<br>ARE THE PROPERTY OF EDAC INCAND                                                                  | SCALE: 1:1                      | SHEET 1 OF       | 1     |
| ES<br>CY. | YOUR CONNECTION TO QUALITY & SERVICE | SHALL NOT BE REPRODUCED, OR COPIED<br>OR USED AS THE BASIS FOR THE<br>MANUFACTURE OR SALE OF APPARATUS<br>WITHOUT WRITTEN PERMISSION. | DRAWING NUMBER: 661-009-664-05A |                  | ISSUE |
|           |                                      |                                                                                                                                       | PART NUMBER: 661-009-           | ∂64-05A          | 1     |

THIS SERIES FULLY CONFORMS TO THE EUROPEAN UNION DIRECTIVES 2011/65/EU FOR R₀HS COMPLIANCY