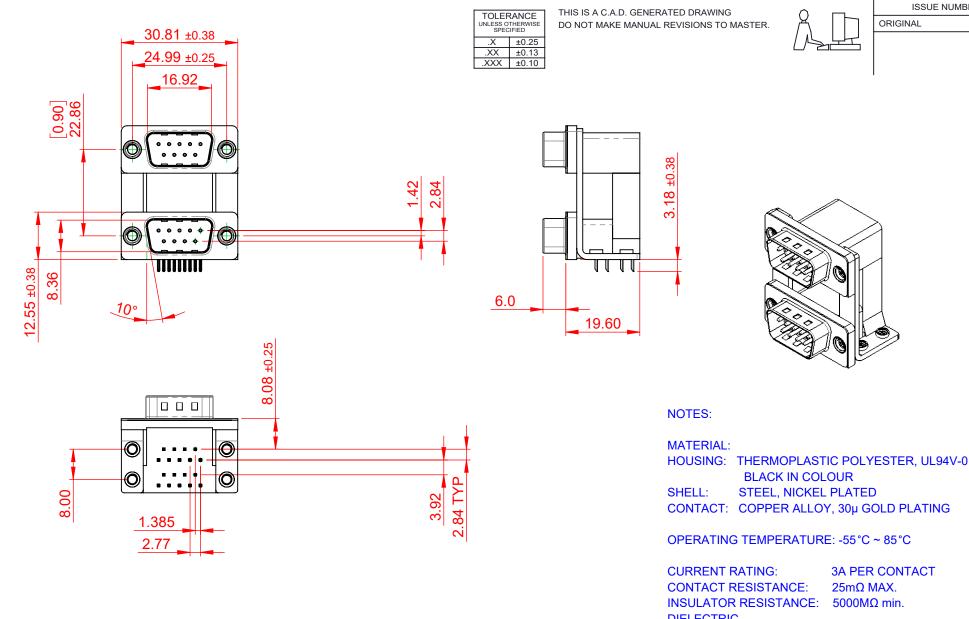

661 SERIES D-SUB CONNECTOR

YOUR CONNECTION TO QUALITY & SERVICE

EDAC INC TORONTO, ONTARIO CANADA

ARE THE PROPERTY OF EDAC INC..AND SHALL NOT BE REPRODUCED,OR COPIED OR USED AS THE BASIS FOR THE MANUFACTURE OR SALE OF APPARATUS WITHOUT WRITTEN PERMISSION.

SW REFERENCE NO.: 661 ASSEMBLY DRAWN: DATE: AUG. 01/2018 CHECKED: OF SCALE: 1:1 SHEET

ISSUE NUMBER

**3A PER CONTACT** 

 $25m\Omega$  MAX. 5000MΩ min.

**DIELECTRIC** 

WITHSTANDING VOLTAGE: 1000V AC rms

## THESE DRAWINGS AND SPECIFICATIONS

661-009-664-05C ISSUE DRAWING NUMBER: PART NUMBER: 661-009-664-05C

THIS SERIES FULLY CONFORMS TO THE EUROPEAN UNION DIRECTIVES 2011/65/EU FOR RoHS COMPLIANCY.