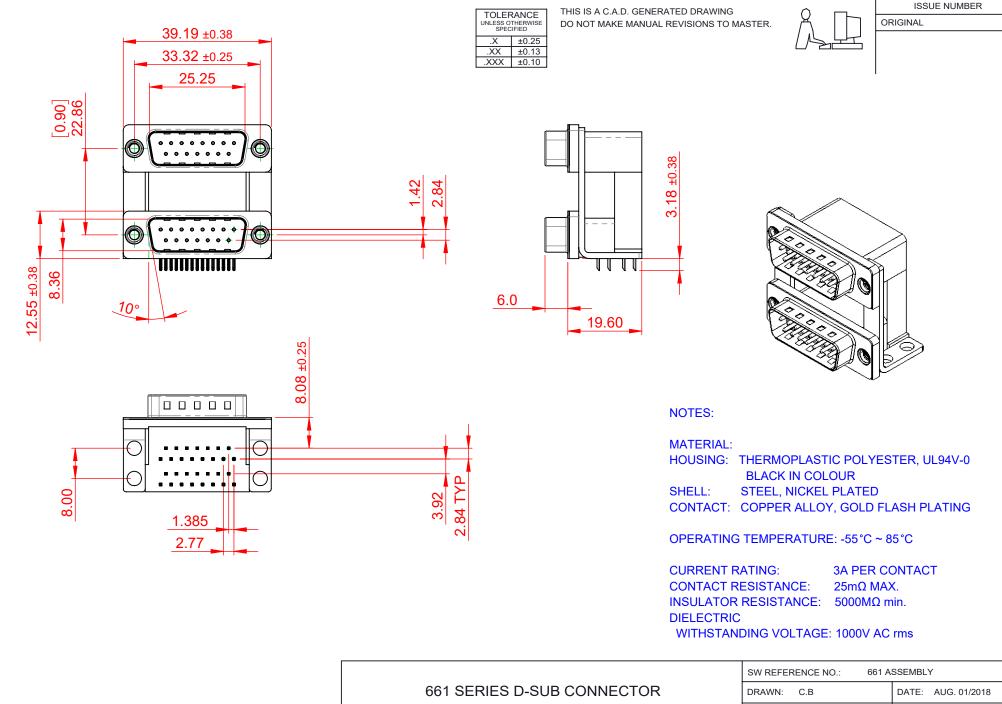

THIS SERIES FULLY CONFORMS TO THE EUROPEAN UNION DIRECTIVES 2011/65/EU FOR RoHS COMPLIANCY. YOUR CONNECTION TO QUALITY & SERVICE

EDAC INC TORONTO, ONTARIO CANADA

THESE DRAWINGS AND SPECIFICATIONS ARE THE PROPERTY OF EDAC INC..AND SHALL NOT BE REPRODUCED,OR COPIED OR USED AS THE BASIS FOR THE MANUFACTURE OR SALE OF APPARATUS WITHOUT WRITTEN PERMISSION.

| SW REFERENCE NO.: 661 ASSEMBLY  |                    |
|---------------------------------|--------------------|
| DRAWN: C.B                      | DATE: AUG. 01/2018 |
| CHECKED:                        | DATE:              |
| SCALE: 1:1                      | SHEET 1 OF 1       |
| DRAWING NUMBER: 661-015-264-00C |                    |

661-015-264-00C

PART NUMBER: