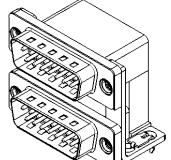

661 SERIES D-SUB CONNECTOR

YOUR CONNECTION TO QUALITY & SERVICE

EDAC INC TORONTO, ONTARIO CANADA

THESE DRAWINGS AND SPECIFICATIONS ARE THE PROPERTY OF EDAC INC..AND SHALL NOT BE REPRODUCED,OR COPIED OR USED AS THE BASIS FOR THE MANUFACTURE OR SALE OF APPARATUS WITHOUT WRITTEN PERMISSION.

| SW REFERENCE NO.: 661 ASSEMBLY  |                    |
|---------------------------------|--------------------|
| DRAWN: C.B                      | DATE: AUG. 01/2018 |
| CHECKED:                        | DATE:              |
| SCALE: 1:1                      | SHEET 1 OF 1       |
| DRAWING NUMBER: 661-015-264-04A |                    |

ISSUE NUMBER

3A PER CONTACT

 $25m\Omega$  MAX. INSULATOR RESISTANCE: 5000MΩ min.

**DIELECTRIC** 

WITHSTANDING VOLTAGE: 1000V AC rms

DRAWING NUMBER: 001-U13-204-U4A PART NUMBER: 661-015-264-04A